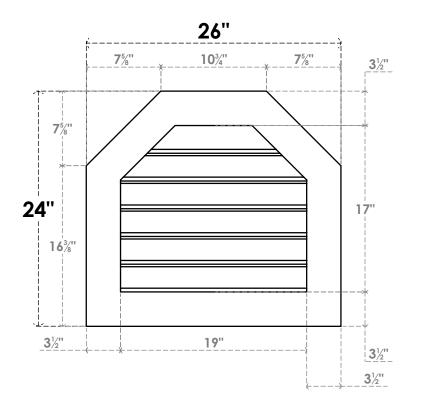

## GVPOT26X2401SF

26"W X 24"H OCTAGONAL TOP SURFACE MOUNT PVC GABLE VENT: FUNCTIONAL, W/ 3-1/2"W X 1"P STANDARD FRAME

**VENTING AREA: 22.38 SQ IN** 

LOUVER HEIGHT: 2 7/8"

LOUVER QTY: 6

**FRONT** 

**NOTES** 

SIDE

EKENA MILLWORK 2300 WEST MAIN ST. CLARKSVILLE, TX 75426 TOLL FREE: 866-607-0453 WWW.EKENAMILLWORK.COM

1. INSTALLATION TO BE COMPLETED IN ACCORDANCE WITH MANUFACTURER'S SPECIFICATIONS.
2. DRAWING MAY NOT BE TO SCALE

3. THIS DRAWING IS INTENDED FOR DESIGN AND PLANNING PURPOSES ONLY.

4. ALL INFORMATION CONTAINED HEREIN WAS CURRENT AT THE TIME OF DEVELOPMENT BUT MUST BE REVIEWED AND APPROVED BY THE PRODUCT MANUFACTURER TO BE CONSIDERED ACCURATE.

5. ARCHITECTURAL GRADE PVC PRODUCTS ARE MADE FROM EXPANDED CELLULAR PVC AND COME NATURALLY WHITE BUT MAY BE

**PAINTED** 

Generated Date: 08/30/2022