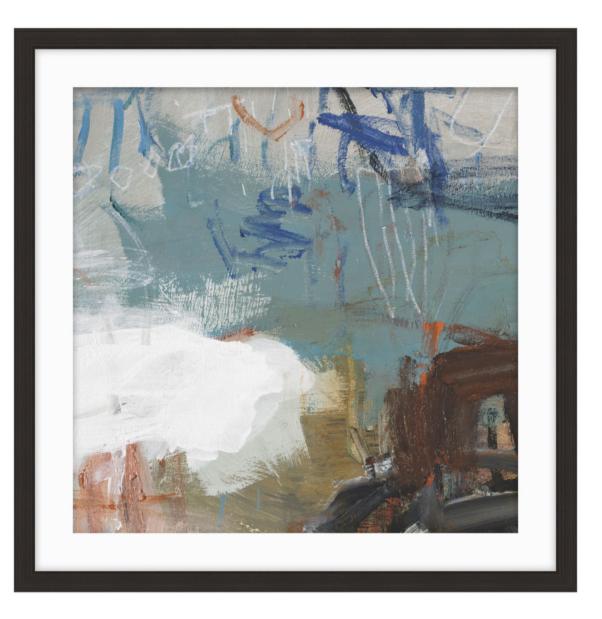

## D2218S44344-3567

Eloquent Thoughts III is part of a series of six works that hark back to the Abstract Expressionist movement that emerged in the mid-20th century. These works are characterized by bold, gestural marks that express action.

An abstract subject appears to be lost in quiet reflection in this energetic work. Featuring diverse marks and swathes of color that offer an industrial feel, a multicolor scheme in steel blue, alabaster, burnt orange, mustard, and dove grey lends strength to the work. An original addition to the carefully curated ART by TA Collection.