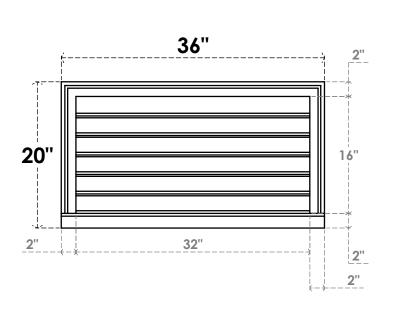

## GVPVE36X2003SF

36"W X 20"H RECTANGLE SURFACE MOUNT PVC GABLE VENT: FUNCTIONAL, W/ 2"W X 2"P **BRICKMOULD SILL FRAME** 

**VENTING AREA: 40 SQ IN** LOUVER HEIGHT: 2 5/8"

LOUVER QTY: 6

**FRONT** 

SIDE

EKENA MILLWORK 2300 WEST MAIN ST. CLARKSVILLE, TX 75426 TOLL FREE: 866-607-0453 WWW.EKENAMILLWORK.COM