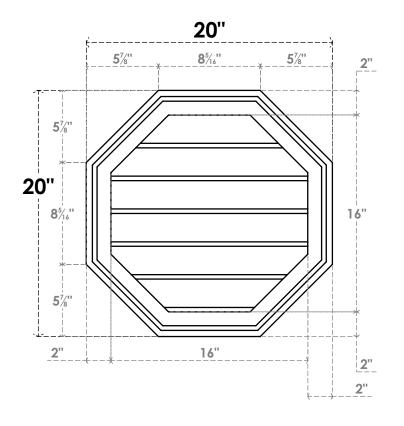

## GVPOC20X2002SN

20"W X 20"H OCTAGONAL SURFACE MOUNT PVC GABLE VENT: NON-FUNCTIONAL, W/ 2"W X 1-1/2"P BRICKMOULD FRAME

**FRONT** 

SIDE

LOUVER HEIGHT: 2 5/8"

LOUVER QTY: 6

EKENA MILLWORK 2300 WEST MAIN ST. CLARKSVILLE, TX 75426 TOLL FREE: 866-607-0453 WWW.EKENAMILLWORK.COM