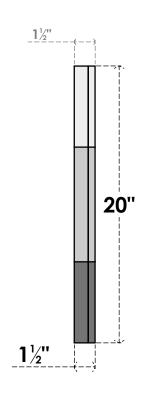

## GVPOC20X2002SN

20"W X 20"H OCTAGONAL SURFACE MOUNT PVC GABLE VENT: NON-FUNCTIONAL, W/ 2"W X 1-1/2"P BRICKMOULD FRAME

**FRONT** 

SIDE

LOUVER HEIGHT: 2 5/8"

LOUVER QTY: 6

EKENA MILLWORK 2300 WEST MAIN ST. CLARKSVILLE, TX 75426 TOLL FREE: 866-607-0453 WWW.EKENAMILLWORK.COM