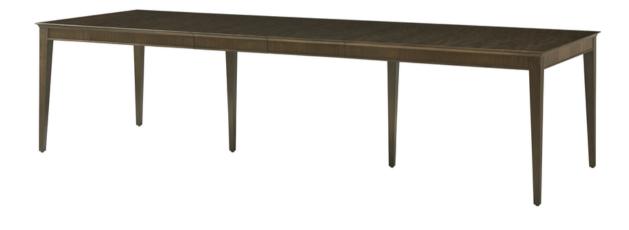

## TA54047.C305

The Lido Rectangular Dining Table, crafted in a Prima Vera in our Bistre finish, features a reeded apron set upon sleek tapered legs. Includes two leaf inserts and two additional legs for a more luxurious dining experience.

Shown in Bistre Finish

W 119½ x D 41½ x H 30 inches