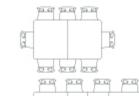

## Material(s): Wood

Collection: LIDO Collection

- Style: Modern / Casual Modern
- Type: Dining Room / Dining Tables
- Clearance Under Apron: 26 inches
- Seats closed: 8
- Seats open: 10
- Number of leaves: 2

Seating diagram:

- Width per leaf: 18 inches
- Fully closed measurement: W  $83\% \times D 41\% \times H 30$  inches