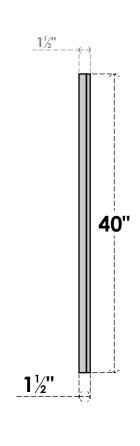

## **GVPVE24X4002SF**

24"W X 40"H RECTANGLE SURFACE MOUNT PVC GABLE VENT: FUNCTIONAL, W/ 2"W X 1-1/2"P **BRICKMOULD FRAME** 

**VENTING AREA: 60 SQ IN** LOUVER HEIGHT: 2 3/4"

LOUVER QTY: 13

**FRONT** 

SIDE

EKENA MILLWORK 2300 WEST MAIN ST. CLARKSVILLE, TX 75426 TOLL FREE: 866-607-0453 WWW.EKENAMILLWORK.COM