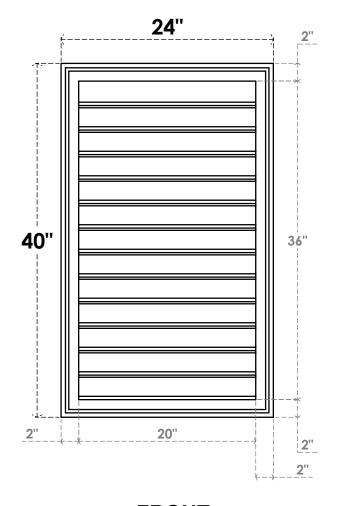

## **GVPVE24X4002SF**

24"W X 40"H RECTANGLE SURFACE MOUNT PVC GABLE VENT: FUNCTIONAL, W/ 2"W X 1-1/2"P **BRICKMOULD FRAME** 

**VENTING AREA: 60 SQ IN** LOUVER HEIGHT: 2 3/4"

LOUVER QTY: 13

**FRONT** 

SIDE

EKENA MILLWORK 2300 WEST MAIN ST. CLARKSVILLE, TX 75426 TOLL FREE: 866-607-0453 WWW.EKENAMILLWORK.COM