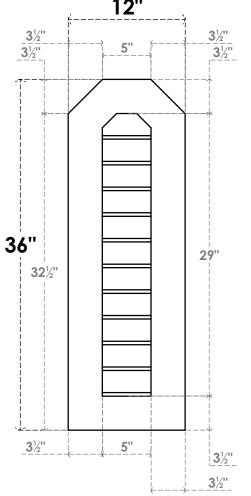

## GVPOT12X3601SN

12"W X 36"H OCTAGONAL TOP SURFACE MOUNT PVC GABLE VENT: NON-FUNCTIONAL, W/ 3-1/2"W X 1"P STANDARD FRAME **12**"

LOUVER HEIGHT: 2 5/8"

LOUVER QTY: 11

**FRONT** 

SIDE

EKENA MILLWORK 2300 WEST MAIN ST. CLARKSVILLE, TX 75426 TOLL FREE: 866-607-0453 WWW.EKENAMILLWORK.COM