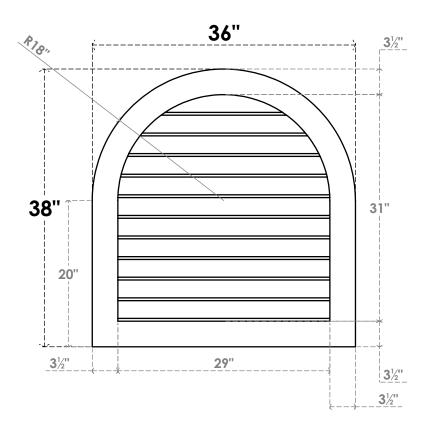

## GVPRT36X3801SN

36"W X 38"H ROUND TOP SURFACE MOUNT PVC GABLE VENT: NON-FUNCTIONAL, W/ 3-1/2"W X 1"P STANDARD FRAME

**FRONT** 

SIDE

LOUVER HEIGHT: 2 7/8"

LOUVER QTY: 11

1. INSTALLATION TO BE COMPLETED IN ACCORDANCE WITH MANUFACTURER'S SPECIFICATIONS. 2. DRAWING MAY NOT BE TO SCALE