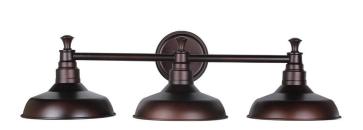

## 3-Light Bathroom Vanity Light

GLASS/SHADE MATERIAL: Steel
GLASS/SHADE TYPE: N/A

GLASS/SHADE COLOR: Textured Coffee Bronze

WARRANTY: 10-Year limited warranty

UL/ETL CERTIFICATION:ETLWET/DRY/DAMP LISTING:DampADA COMPLIANT:NoENERGY STAR CERTIFIED:No