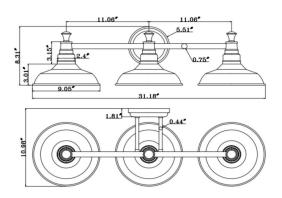

ASSEMBLED DIMENSIONS: 8.31"  $H \times 31.18$ "  $L \times 9.05$ " D

WEIGHT: 4.40 lbs.

**BACKPLATE DIMENSIONS:**  $1.18" \text{ H} \times 5.51" \text{ W}$ 

CANOPY/PLATE DIMENSIONS: N/A

GLASS/SHADE DIMENSIONS:  $3" H \times 9" L \times 9" D$ 