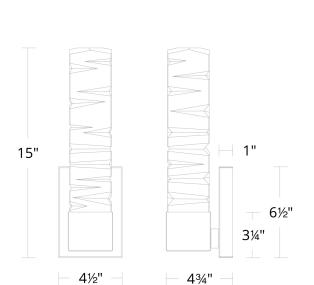

#### **SPECIFICATIONS**

Rated Life 50000 Hours

Standards ETL, cETL,Damp Location Listed,Title 24 JA8: 2019 Compliant Input 120/277V

Input 120/277V

Dimming TRIAC: 100-10%

Mounting Can be mounted on wall in all orientations

Color Temp 3500K

CRI 90

**Construction** Extruded aluminum body with thick K9 crystal shade

WS-58115

| Model & Size | Color Temp     | Finish                             | <b>LED Watts</b> | <b>LED Lumens</b> | <b>Delivered Lumens</b> |
|--------------|----------------|------------------------------------|------------------|-------------------|-------------------------|
| WS-58115 15" | 3500K<br>3500K | AB Aged Brass<br>BN Brushed Nickel | 8.1W<br>8.1W     | 665<br>665        | 466<br>466              |