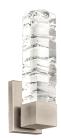

# Juliet

WS-58115

#### PRODUCT DESCRIPTION

A chiseled luminaire with a captivating sculptured texture. This design features solid faceted crystal spears dramatically carved for a prismatic impact. A luxury design engineered forenduring beauty and longevity.

## **FEATURES**

- Driver concealed within the canopy
- Thick sculptural K9 faceted crystal with distinct asymmetrical cuts