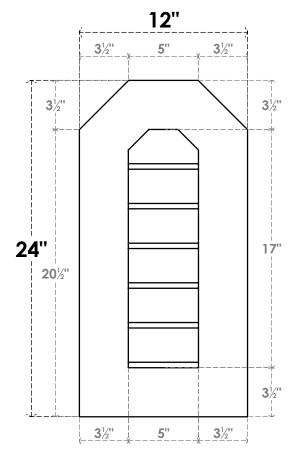

## **GVPOT12X2401SN**

12"W X 24"H OCTAGONAL TOP SURFACE MOUNT PVC GABLE VENT: NON-FUNCTIONAL, W/ 3-1/2"W X 1"P STANDARD FRAME

LOUVER HEIGHT: 2 7/8"

LOUVER QTY: 6

**FRONT** 

**NOTES** 

SIDE

EKENA MILLWORK 2300 WEST MAIN ST. CLARKSVILLE, TX 75426 TOLL FREE: 866-607-0453 WWW.EKENAMILLWORK.COM