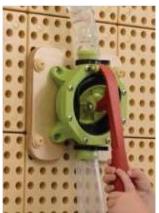

#### Attaching the Pipes and Hoses

Attach the pipes, hoses, and pump to each other using the connectors.

Install hand pump onto the STEAM wall using the included pump screws.

Pipe / hose attachment onto STEAM Wall