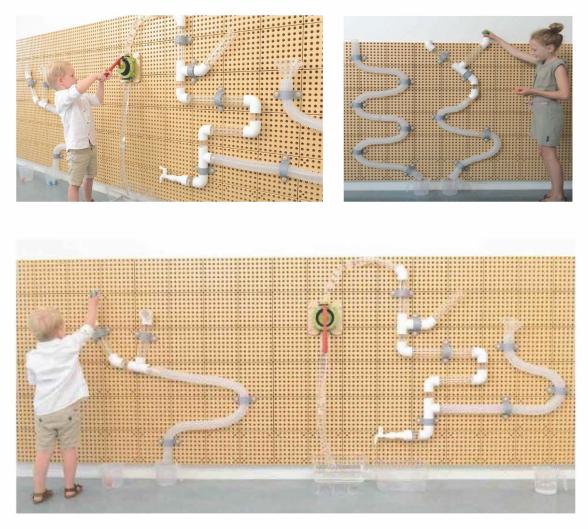

## **Multiple Configurations**

Endless possibilities for hours of play.

#### Create different routes: