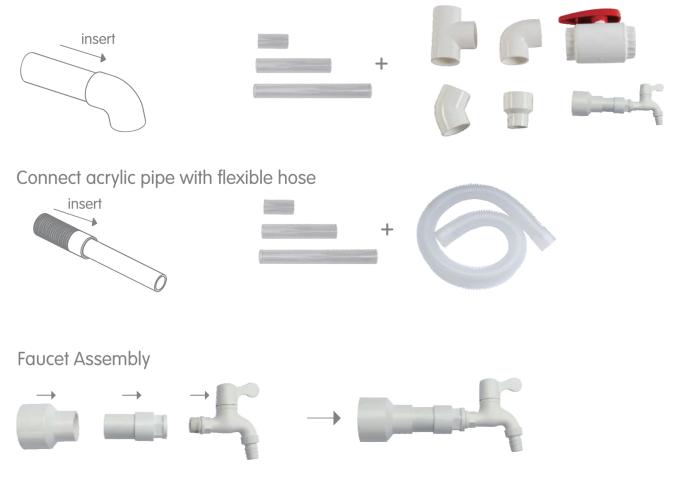

#### **Pipe Builder Set Includes :**

#### Attaching the Pipes and Hoses

Attach the pipes, hoses, and pump to each other using the connectors.

Install hand pump onto the STEAM wall using the included pump screws.

Pipe / hose attachment onto STEAM Wall