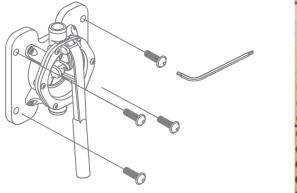

## Wall Pump Set Includes :

Allen Key

1pcs

#### Attaching the Pipes and Hoses

Attach the pipes, hoses, and pump to each other using the connectors.

Install hand pump onto the STEAM wall using the included pump screws.

Pipe / hose attachment onto STEAM Wall