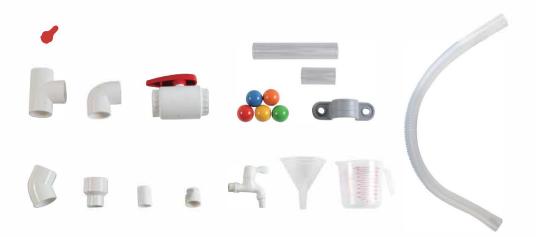

#### **Pipe Builder Set Includes :**

#### Attaching the Pipes and Hoses

Attach the pipes, hoses, and pump to each other using the connectors.

Install hand pump onto the STEAM wall using the included pump screws.

Pipe / hose attachment onto STEAM Wall