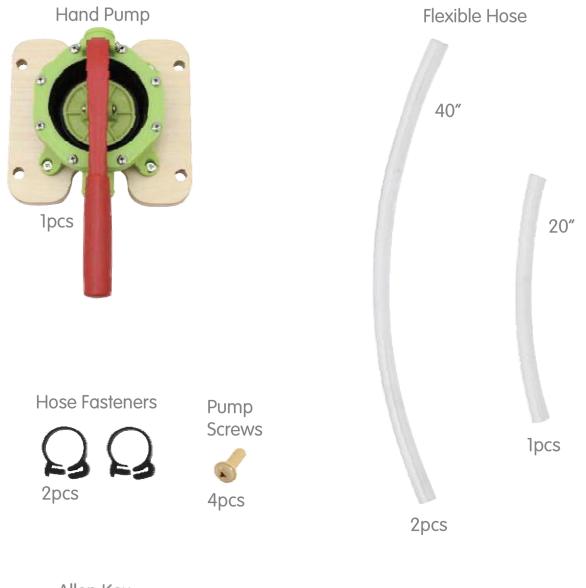

e're here to help!

## **EVERY BELNICK PRODUCT**



Quality & Durability Tested



Packaged with Care



Shipped from our U.S. Facility



Designed for Easy Assembly



Ethically Sourced

Please visit https://www.belnick.com/warranty for complete warranty information.

Read this manual before using this product. Failure to follow the instructions and safety precautions in this manual can result in serious injury or death. Keep this manual in a safe location for future reference.

#### **Compatible Products**

Hercules Modular 31.5"L x 47.2"H STEAM Wall Peg System Panel MK-ME10971-GG



Hercules 31.5" W x 31.5"H Modular STEAM Wall Peg System MK-ME10964-GG



Hercules Wooden STEAM Wall, Freestanding Base MK-PA91079-B-GG





#### **Pipe Builder Set Includes :**

## Wall Pump Set Includes :



Allen Key

1pcs

#### Attaching the Pipes and Hoses

Attach the pipes, hoses, and pump to each other using the connectors.



Install hand pump onto the STEAM wall using the included pump screws.







Pipe / hose attachment onto STEAM Wall



## **Multiple Configurations**

Endless possibilities for hours of play.



#### Create different routes:





#### Pipes and hoses on the freestanding Modular STEAM wall.



#### Transmission of sound

Arrange the pipes on a solid wall or around corners for fun play. Kids can learn about how sound moves over distance. Kids can whisper in one end and see if their classmate hears them on the other end.







We take pride in our play, products and planet. All of our materials are ethically sourced and constructed of premiumgrade wood materials. Ot