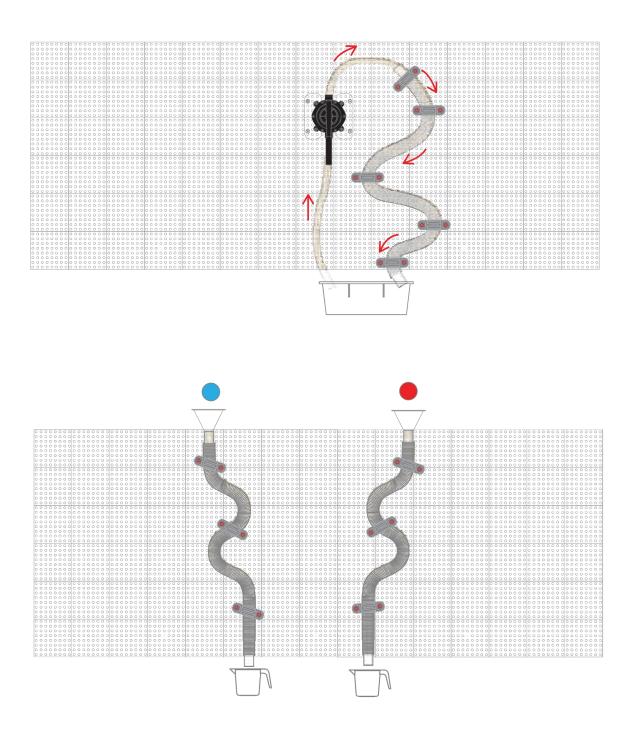

## **Multiple Configurations**

Endless possibilities for hours of play.

#### Create different routes:

#### Transmission of sound

Arrange the pipes on a solid wall or around corners for fun play. Kids can learn about how sound moves over distance. Kids can whisper in one end and see if their classmate hears them on the other end.