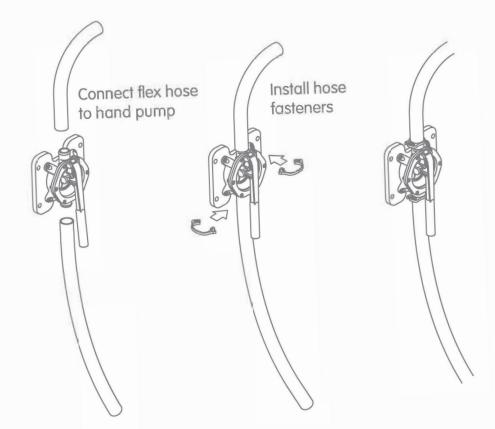

#### Attaching the Pipes and Hoses

Attach the pipes, hoses, and pump to each other using the connectors.

Install hand pump onto the STEAM wall using the included pump screws.

Pipe / hose attachment onto STEAM Wall