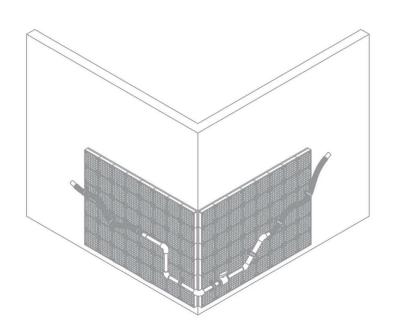

#### Transmission of sound

Arrange the pipes on a solid wall or around corners for fun play. Kids can learn about how sound moves over distance. Kids can whisper in one end and see if their classmate hears them on the other end.