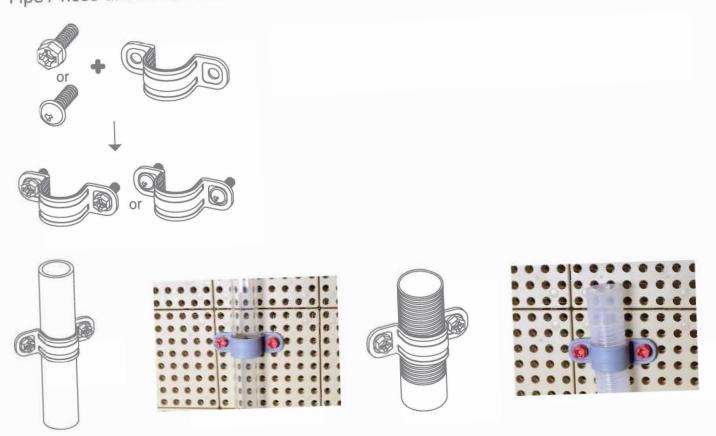

#### Attaching the Pipes and Hoses

Attach the pipes, hoses, and pump to each other using the connectors.

Install hand pump onto the STEAM wall using the included pump screws.

Pipe / hose attachment onto STEAM Wall