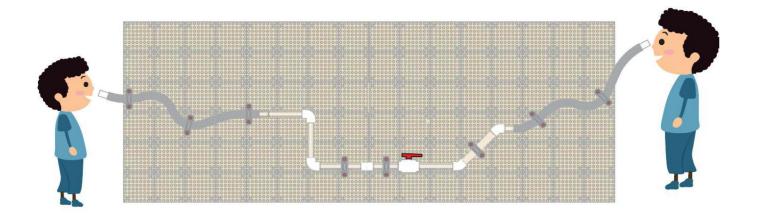

#### Transmission of sound

Arrange the pipes on a solid wall or around corners for fun play. Kids can learn about how sound moves over distance. Kids can whisper in one end and see if their classmate hears them on the other end.