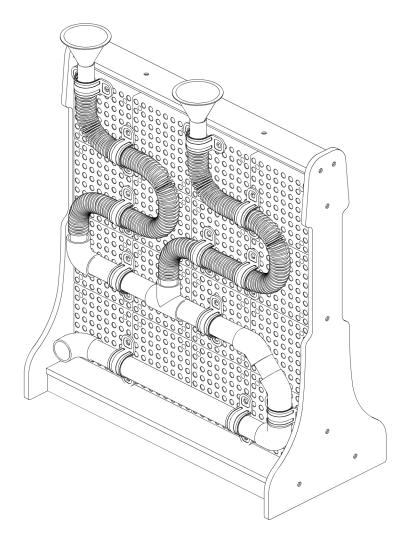

#### Attaching the Pipes and Hoses

Attach the pipes, hoses, and pump to each other using the connectors.

Install hand pump onto the STEAM wall using the included pump screws.

Pipe / hose attachment onto STEAM Wall

#### Pipes and hoses on the freestanding Modular STEAM wall.