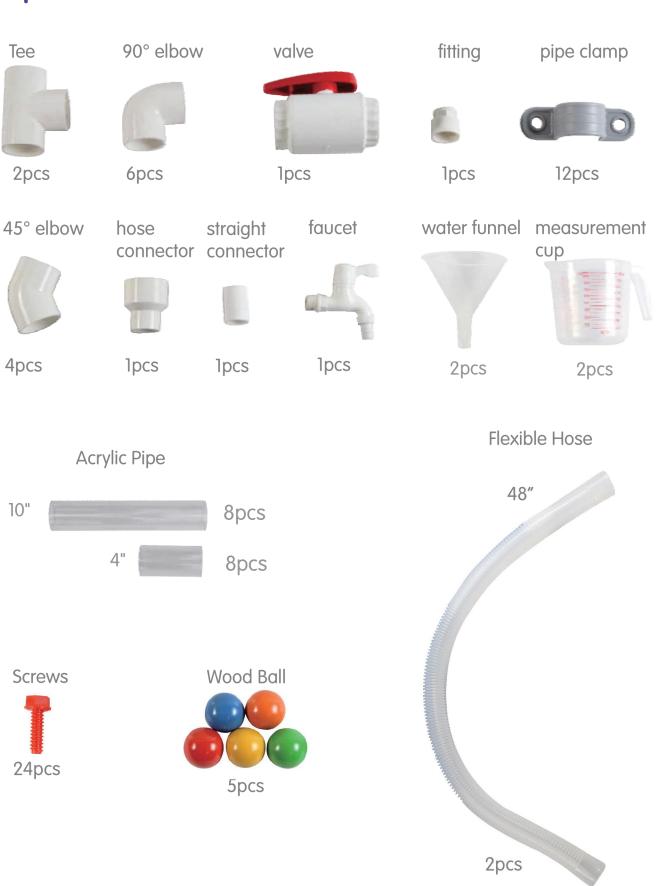

mer support team at 866-552-2810 or customerexperience@belnick.com. We're here to help!

## **EVERY BELNICK PRODUCT**



Quality & Durability Tested



Packaged with Care



Shipped from our U.S. Facility



Designed for Easy Assembly



Ethically Sourced

Please visit https://www.belnick.com/warranty for complete warranty information.

Read this manual before using this product. Failure to follow the instructions and safety precautions in this manual can result in serious injury or death. Keep this manual in a safe location for future reference.

#### **Compatible Products**

Hercules Modular 31.5"L x 47.2"H STEAM Wall Peg System Panel MK-ME10971-GG



Hercules 31.5" W x 31.5"H Modular STEAM Wall Peg System MK-ME10964-GG



Hercules Wooden STEAM Wall, Freestanding Base MK-PA91079-B-GG





#### **Pipe Builder Set Includes :**

## Wall Pump Set Includes :



Allen Key

1pcs

#### Attaching the Pipes and Hoses

Attach the pipes, hoses, and pump to each other using the connectors.



Install hand pump onto the STEAM wall using the included pump screws.







Pipe / hose attachment onto STEAM Wall



## **Multiple Configurations**

Endless possibilities for hours of play.



#### Create different routes:





#### Pipes and hoses on the freestanding Modular STEAM wall.



#### Transmission of sound

Arrange the pipes on a solid wall or around corners for fun play. Kids can learn about how sound moves over distance. Kids can whisper in one end and see if their classmate hears them on the other end.







We take pride in our play, products and planet. All of our materials are