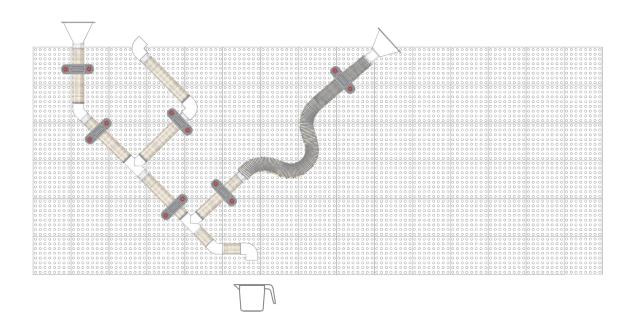

## **Multiple Configurations**

Endless possibilities for hours of play.

#### Create different routes:

#### Pipes and hoses on the freestanding Modular STEAM wall.