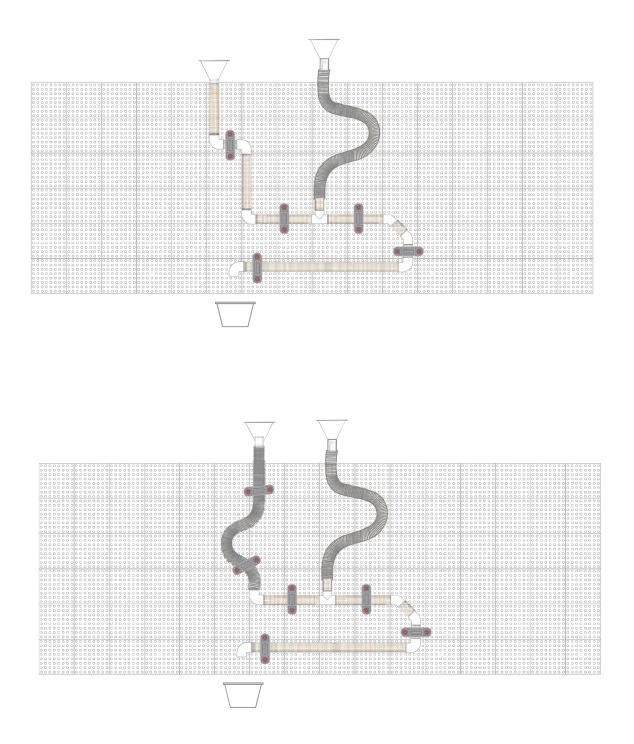

## **Multiple Configurations**

Endless possibilities for hours of play.

#### Create different routes:

#### Pipes and hoses on the freestanding Modular STEAM wall.