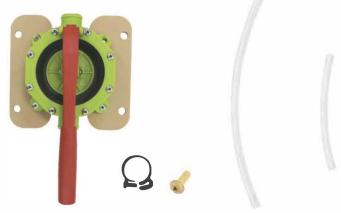

## Wall Pump Set Includes :

Allen Key

1pcs

#### Attaching the Pipes and Hoses

Attach the pipes, hoses, and pump to each other using the connectors.

Install hand pump onto the STEAM wall using the included pump screws.

Pipe / hose attachment onto STEAM Wall