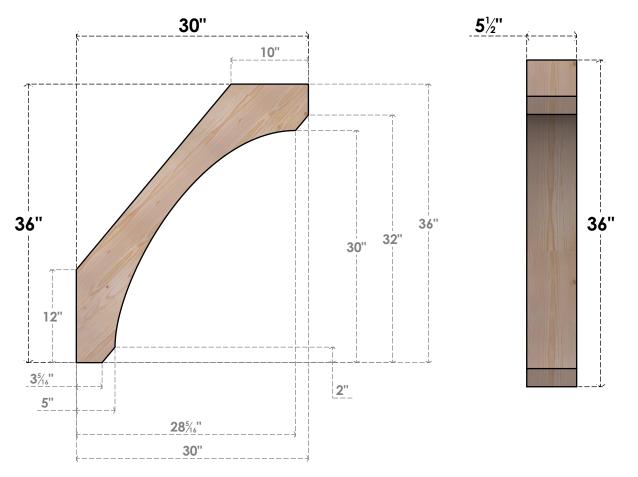

## BRC06X30X36LEC00SDF

5 1/2"W X 30"D X 36"H LEGACY SMOOTH BRACE, DOUGLAS FIR

SIDE **FRONT** 

**EKENA MILLWORK** 2300 WEST MAIN ST. CLARKSVILLE, TX 75426 TOLL FREE: 866-607-0453 WWW.EKENAMILLWORK.COM