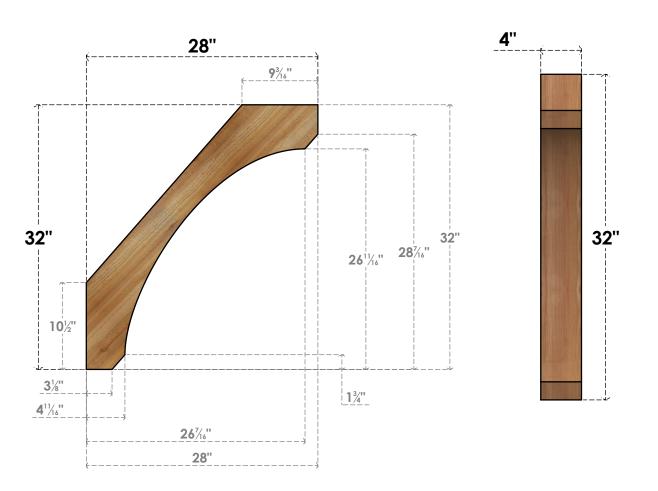

## BRC04X28X32LEC00RWR

4"W X 28"D X 32"H LEGACY ROUGH SAWN BRACE, WESTERN RED CEDAR

SIDE **FRONT** 

**EKENA MILLWORK** 2300 WEST MAIN ST. CLARKSVILLE, TX 75426 TOLL FREE: 866-607-0453 WWW.EKENAMILLWORK.COM