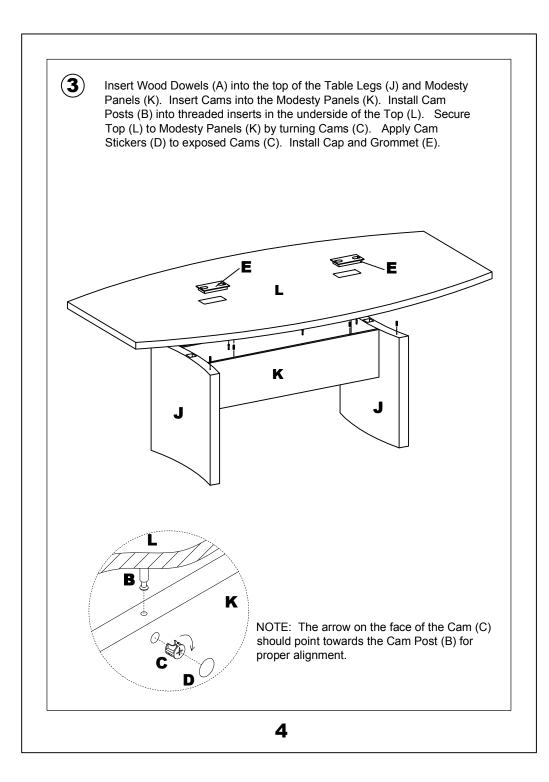

\*\*Denotes Color Code

**<u>DO NOT</u>** assemble table with top to floor. Table must be assembled in an upright position only.

Insert Wood Dowels (A) and Cams (C) into Modesty Panels (K). Install Leveler (F) and Cams (C) into Legs (J). Install Cam Posts (B) into threaded inserts in Table Legs (J). Secure Modesty Panels (K) to Table Legs (J) by turning Cams (C).