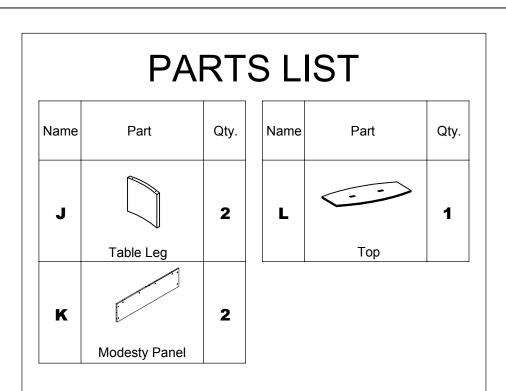

\*\*Denotes Color Code

**<u>DO NOT</u>** assemble table with top to floor. Table must be assembled in an upright position only.

Insert Wood Dowels (A) and Cams (C) into Modesty Panels (K). Install Leveler (F) and Cams (C) into Legs (J). Install Cam Posts (B) into threaded inserts in Table Legs (J). Secure Modesty Panels (K) to Table Legs (J) by turning Cams (C).