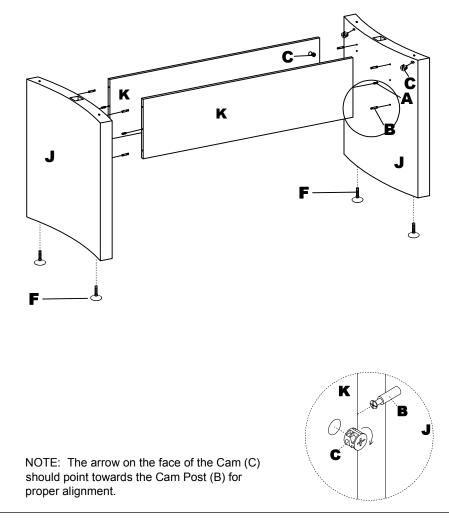

\*\*Denotes Color Code

**<u>DO NOT</u>** assemble table with top to floor. Table must be assembled in an upright position only.

Insert Wood Dowels (A) and Cams (C) into Modesty Panels (K). Install Leveler (F) and Cams (C) into Legs (J). Install Cam Posts (B) into threaded inserts in Table Legs (J). Secure Modesty Panels (K) to Table Legs (J) by turning Cams (C).