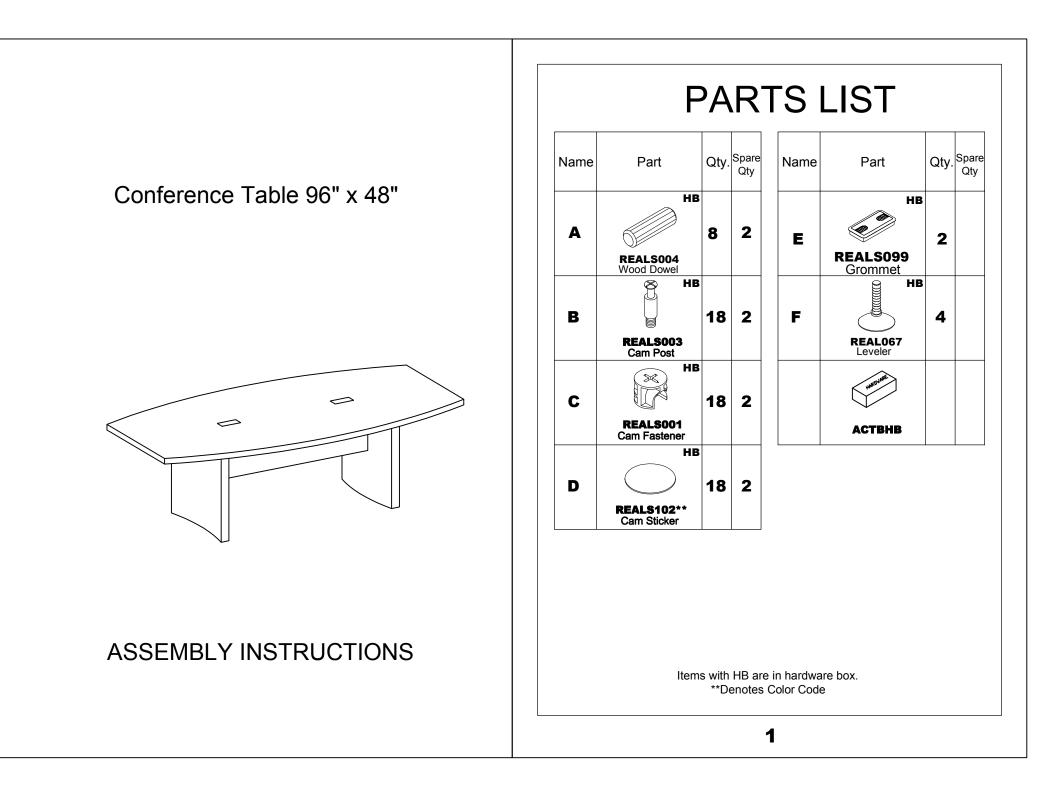

\*\*Denotes Color Code

**<u>DO NOT</u>** assemble table with top to floor. Table must be assembled in an upright position only.

Insert Wood Dowels (A) and Cams (C) into Modesty Panels (K). Install Leveler (F) and Cams (C) into Legs (J). Install Cam Posts (B) into threaded inserts in Table Legs (J). Secure Modesty Panels (K) to Table Legs (J) by turning Cams (C).