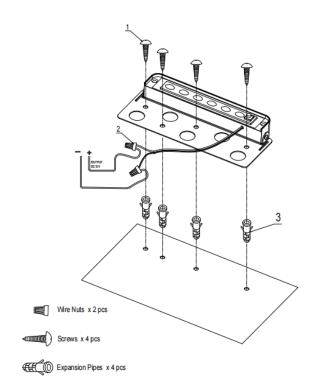

Remove the fixture and the mounting package from the box and make sure that no parts are missing by referencing the illustrations on the installation instructions.

## ASSEMBLY AND INSTALLATION

- 1. Pull the power supply wires out from the OUTLET BOX, Attach the power supply wires to the fixture lead wires by connecting, Smooth to BLACK, Ridged to WHITE.
- 2. After wires are connected, tuck them carefully inside the outlet box.
- 3. Place face plate on fixture ,lock screw.
- 4. This is integrated led fixture, no bulbs to replace

- FIXTURE SCREW
- WIRE NUTS
- 3. EXPANSION PIPES