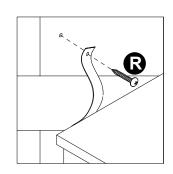

# **WARNING**

Serious or fatal injuries can occur from furniture tipping over. To prevent the furniture from tipping over we recommend that it is permanently fixed to the wall. Wall anchor and hardware are included with this product. Please make sure hardware is suitable for your walls before installing, as different wall materials may require different types of anchors.

Tools required:
Phillips screwdriver,
Power Drill,
15/64" Drill Bit and
Rubber Mallet.