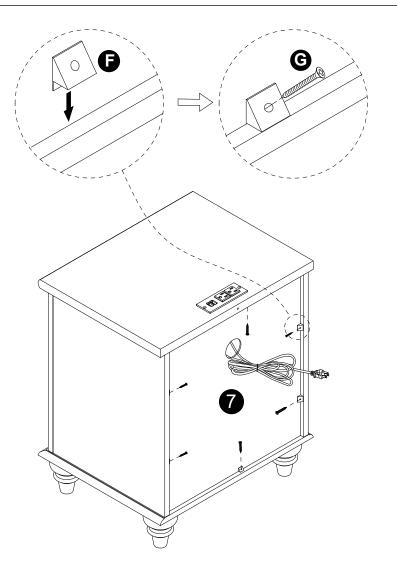

- · Attach socket (V) to panel (1) with screws (U) correctly.
- · Secure parts (F) with Screws (G).

- · Insert dowels (P) into panels (11,12).
- Attach panels (11,12) to panel (13) with screws (I).
- · Carefully slide panel (14) into place along the bottom of the assembly