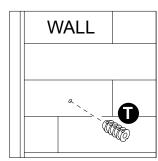

# **WARNING**

Serious or fatal injuries can occur from furniture tipping over. To prevent the furniture from tipping over we recommend that it is permanently fixed to the wall. Wall anchor and hardware are included with this product. Please make sure hardware is suitable for your walls before installing, as different wall materials may require different types of anchors.

Tools required:
Phillips screwdriver,
Power Drill,
15/64" Drill Bit and
Rubber Mallet.