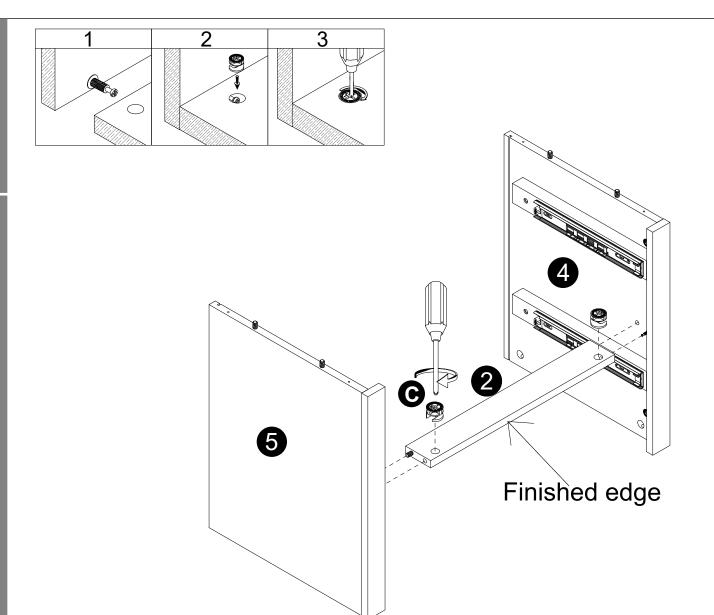

· Attach slider arms to panels (4,5) with screws (N) correctly.

- · Attachpanels (4,5) to panel (2).
- · Insert and secure cam locks (C) to panel(2) to lock it.

- · Screw Cam bolts (B) into panel (1).
- · Attach panels (4,5) to panel (1).
- · Insert and secure cam locks (C) to panels (4,5) to lock it.