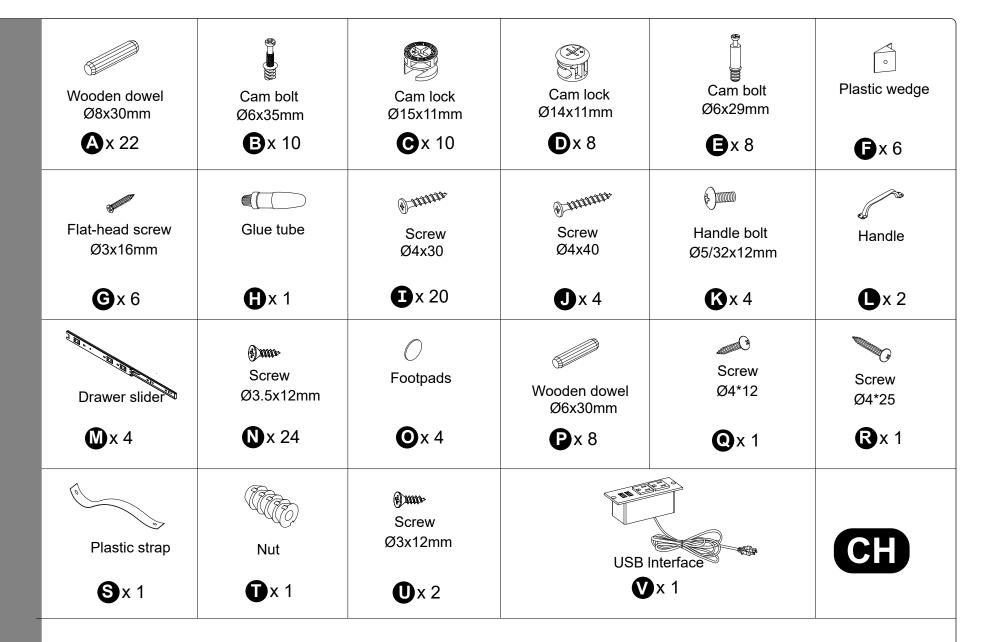

# WHAL'S IN THE BOX

Philips screwdriverr

required for assembly (not included)

•The provided glue(H) is to secure When first inserting dowels, locate the wood dowels(A) in place. appropriate hole for the dowel, place a small amount of glue in the hole and insert the dowel.

Wipe away excess glue immediately.

• In future assembly steps when dowels are necessary to attach assembly parts together, place a small amount of glue on the end of the dowel before attaching parts together.

Wipe away excess glue immediately.

- · Insert dowels (A) into panels (2,4,5,9).
- · Screw cam bolts (B) into panels (4,5,6).

- · Attach panels (9) to panels (4,5) with screw (I).

· Separate the slide bracket from the slide arm as per diagram.

· Attach slider arms to panels (4,5) with screws (N) correctly.

- · Attachpanels (4,5) to panel (2).
- · Insert and secure cam locks (C) to panel(2) to lock it.

- · Screw Cam bolts (B) into panel (1).
- · Attach panels (4,5) to panel (1).
- · Insert and secure cam locks (C) to panels (4,5) to lock it.

- · Carefully slide panel (7) into place along the back of the assembly.
- · Attach panel (3) to panels (4,5) with screws (J).

- · Attach legs (8) to panel (3) .
- · Stick the skid pad(O) on the bottom of the legs (8).

- · Attach socket (V) to panel (1) with screws (U) correctly.
- · Secure parts (F) with Screws (G).

- · Insert dowels (P) into panels (11,12).
- Attach panels (11,12) to panel (13) with screws (I).
- · Carefully slide panel (14) into place along the bottom of the assembly

- · Screw Cam bolts (E) into panels (10).
- · Attach Handles (L) to panels (10) with bolts (K).
- · Attach panels (10) to panels (11,12).
- · Insert and secure cam locks (D) to panels (11,12) to lock it.

· Attach slider brackets to panels (11,12) with screws (N) correctly.

· Assembled the drawers as per diagram