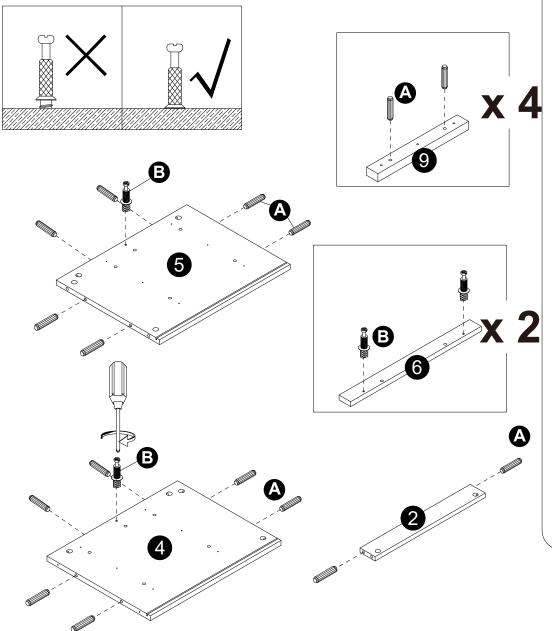

Wipe away excess glue immediately.

- · Insert dowels (A) into panels (2,4,5,9).
- · Screw cam bolts (B) into panels (4,5,6).

- · Attach panels (9) to panels (4,5) with screw (I).

· Separate the slide bracket from the slide arm as per diagram.

· Attach slider arms to panels (4,5) with screws (N) correctly.

- · Attachpanels (4,5) to panel (2).
- · Insert and secure cam locks (C) to panel(2) to lock it.

- · Screw Cam bolts (B) into panel (1).
- · Attach panels (4,5) to panel (1).
- · Insert and secure cam locks (C) to panels (4,5) to lock it.