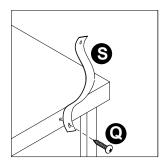

# **WARNING**

Serious or fatal injuries can occur from furniture tipping over. To prevent the furniture from tipping over we recommend that it is permanently fixed to the wall. Wall anchor and hardware are included with this product. Please make sure hardware is suitable for your walls before installing, as different wall materials may require different types of anchors.

Tools required:
Phillips screwdriver,
Power Drill,
15/64" Drill Bit and
Rubber Mallet.