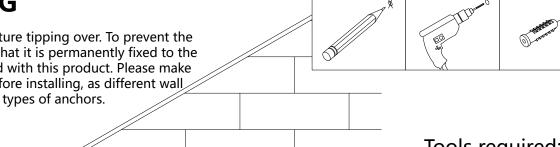

# **WARNING**

Serious or fatal injuries can occur from furniture tipping over. To prevent the furniture from tipping over we recommend that it is permanently fixed to the wall. Wall anchor and hardware are included with this product. Please make sure hardware is suitable for your walls before installing, as different wall materials may require different types of anchors.

Tools required:
Phillips screwdriver,
Power Drill,
15/64" Drill Bit and
Rubber Mallet.