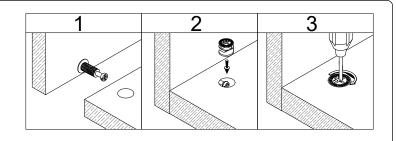

# WHAL'S IN THE BOX

Philips screwdriverr

required for assembly (not included)

•The provided glue(H) is to secure When first inserting dowels, locate the wood dowels(A) in place. appropriate hole for the dowel, place a small amount of glue in the hole and insert the dowel.

Wipe away excess glue immediately.

• In future assembly steps when dowels are necessary to attach assembly parts together, place a small amount of glue on the end of the dowel before attaching parts together.

Wipe away excess glue immediately.

- · Insert dowels (A) into panels (2,4,5,9).
- · Screw cam bolts (B) into panels (4,5,6).

- · Attach panels (9) to panels (4,5) with screw (I).

· Separate the slide bracket from the slide arm as per diagram.