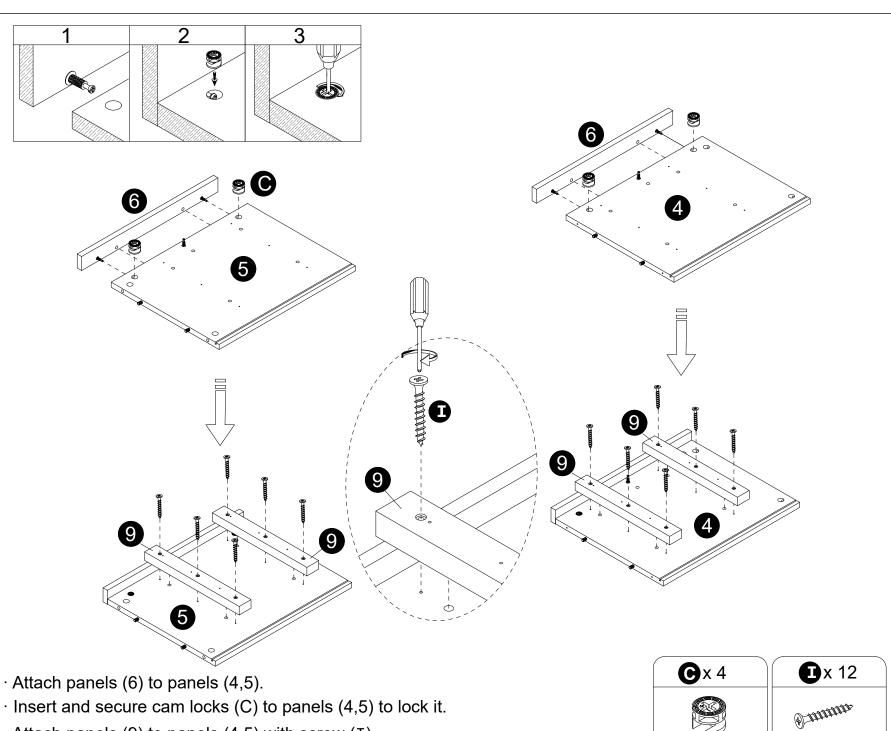

Wipe away excess glue immediately.

- · Insert dowels (A) into panels (2,4,5,9).
- · Screw cam bolts (B) into panels (4,5,6).

- · Attach panels (9) to panels (4,5) with screw (I).

· Separate the slide bracket from the slide arm as per diagram.

· Attach slider arms to panels (4,5) with screws (N) correctly.

- · Attachpanels (4,5) to panel (2).
- · Insert and secure cam locks (C) to panel(2) to lock it.

- · Screw Cam bolts (B) into panel (1).
- · Attach panels (4,5) to panel (1).
- · Insert and secure cam locks (C) to panels (4,5) to lock it.