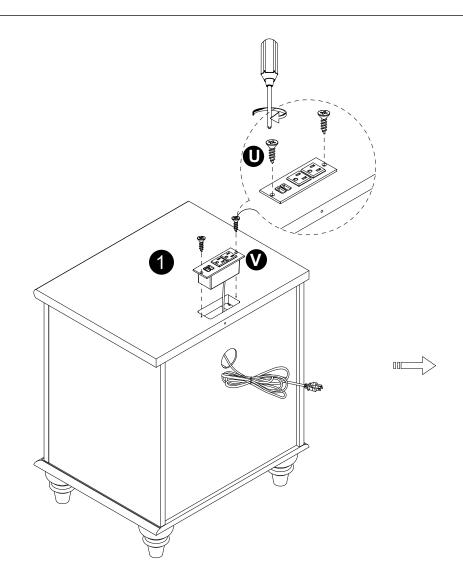

- · Attach socket (V) to panel (1) with screws (U) correctly.
- · Secure parts (F) with Screws (G).

- · Insert dowels (P) into panels (11,12).
- Attach panels (11,12) to panel (13) with screws (I).
- · Carefully slide panel (14) into place along the bottom of the assembly