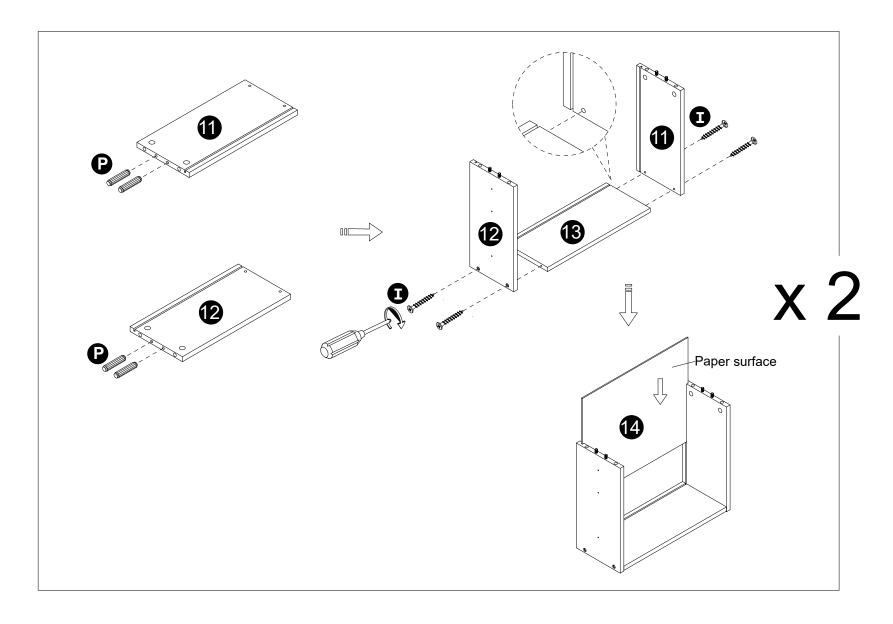

- · Attach socket (V) to panel (1) with screws (U) correctly.
- · Secure parts (F) with Screws (G).

- · Insert dowels (P) into panels (11,12).
- Attach panels (11,12) to panel (13) with screws (I).
- · Carefully slide panel (14) into place along the bottom of the assembly