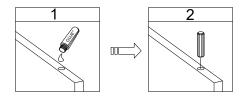

# WHAL'S IN THE BOX

Philips screwdriverr

required for assembly (not included)

•The provided glue(H) is to secure When first inserting dowels, locate the wood dowels(A) in place. appropriate hole for the dowel, place a small amount of glue in the hole and insert the dowel.

Wipe away excess glue immediately.

• In future assembly steps when dowels are necessary to attach assembly parts together, place a small amount of glue on the end of the dowel before attaching parts together.