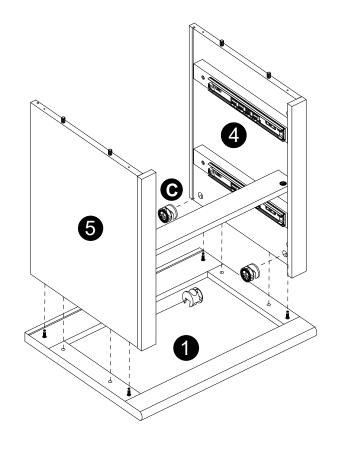

· Attach slider arms to panels (4,5) with screws (N) correctly.

- · Attachpanels (4,5) to panel (2).
- · Insert and secure cam locks (C) to panel(2) to lock it.

- · Screw Cam bolts (B) into panel (1).
- · Attach panels (4,5) to panel (1).
- · Insert and secure cam locks (C) to panels (4,5) to lock it.