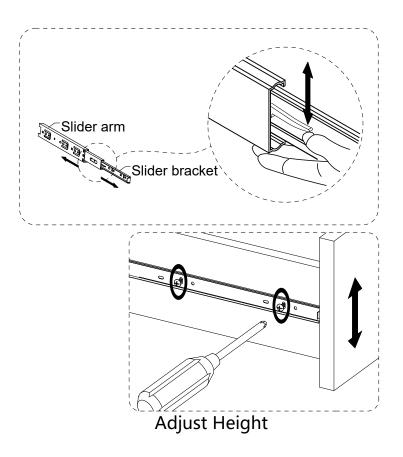

Wipe away excess glue immediately.

- · Insert dowels (A) into panels (2,4,5,9).
- · Screw cam bolts (B) into panels (4,5,6).

- · Attach panels (9) to panels (4,5) with screw (I).

· Separate the slide bracket from the slide arm as per diagram.

· Attach slider arms to panels (4,5) with screws (N) correctly.

- · Attachpanels (4,5) to panel (2).
- · Insert and secure cam locks (C) to panel(2) to lock it.

- · Screw Cam bolts (B) into panel (1).
- · Attach panels (4,5) to panel (1).
- · Insert and secure cam locks (C) to panels (4,5) to lock it.

· Attach slider brackets to panels (11,12) with screws (N) correctly.

· Assembled the drawers as per diagram

### Note:

If the drawer does not go in smoothly. Press or lift the plastic release lever. Pull out the slider bracket from the slider arm.

Loosen the screws (N) on slider brackets, You can adjust up or down by a few mm. Then tighten back up.

Finally re-assembled the drawer until they were going in smoothly well.