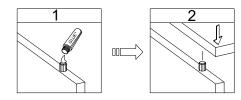

# WHAL'S IN THE BOX

Philips screwdriverr

required for assembly (not included)

•The provided glue(H) is to secure When first inserting dowels, locate the wood dowels(A) in place. appropriate hole for the dowel, place a small amount of glue in the hole and insert the dowel.

Wipe away excess glue immediately.

• In future assembly steps when dowels are necessary to attach assembly parts together, place a small amount of glue on the end of the dowel before attaching parts together.

Wipe away excess glue immediately.

- · Insert dowels (A) into panels (2,4,5,9).
- · Screw cam bolts (B) into panels (4,5,6).

- · Attach panels (9) to panels (4,5) with screw (I).

· Separate the slide bracket from the slide arm as per diagram.