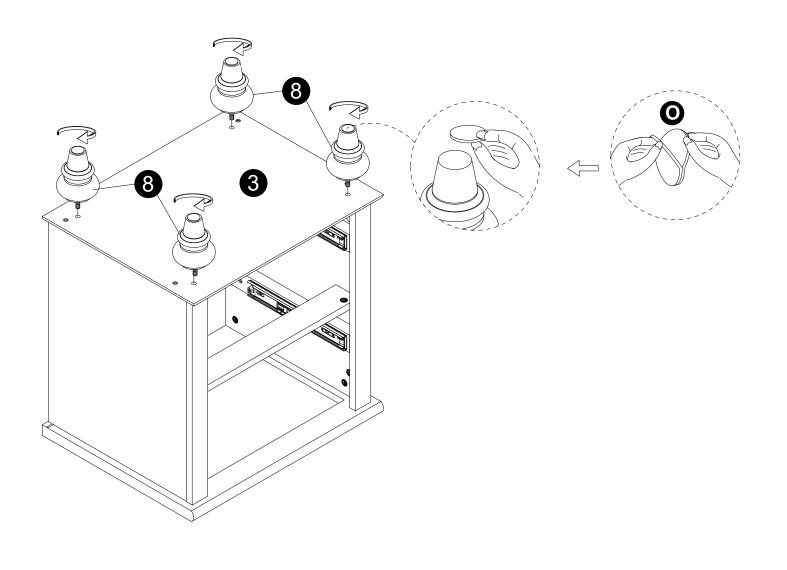

- · Carefully slide panel (7) into place along the back of the assembly.
- · Attach panel (3) to panels (4,5) with screws (J).

- · Attach legs (8) to panel (3) .
- · Stick the skid pad(O) on the bottom of the legs (8).