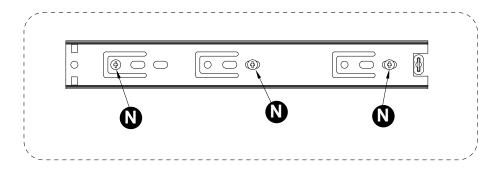

· Attach slider arms to panels (4,5) with screws (N) correctly.

- · Attachpanels (4,5) to panel (2).
- · Insert and secure cam locks (C) to panel(2) to lock it.

- · Screw Cam bolts (B) into panel (1).
- · Attach panels (4,5) to panel (1).
- · Insert and secure cam locks (C) to panels (4,5) to lock it.