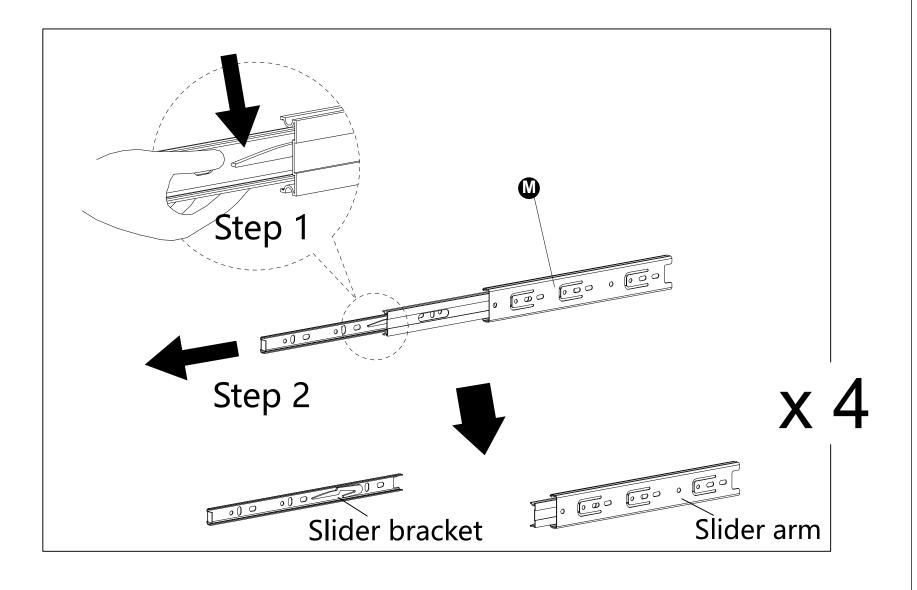

Wipe away excess glue immediately.

- · Insert dowels (A) into panels (2,4,5,9).
- · Screw cam bolts (B) into panels (4,5,6).

- · Attach panels (9) to panels (4,5) with screw (I).

· Separate the slide bracket from the slide arm as per diagram.

· Attach slider arms to panels (4,5) with screws (N) correctly.

- · Attachpanels (4,5) to panel (2).
- · Insert and secure cam locks (C) to panel(2) to lock it.

- · Screw Cam bolts (B) into panel (1).
- · Attach panels (4,5) to panel (1).
- · Insert and secure cam locks (C) to panels (4,5) to lock it.