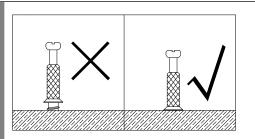

# **WARNING**

Serious or fatal injuries can occur from furniture tipping over. To prevent the furniture from tipping over we recommend that it is permanently fixed to the wall. Wall anchor and hardware are included with this product. Please make sure hardware is suitable for your walls before installing, as different wall materials may require different types of anchors.