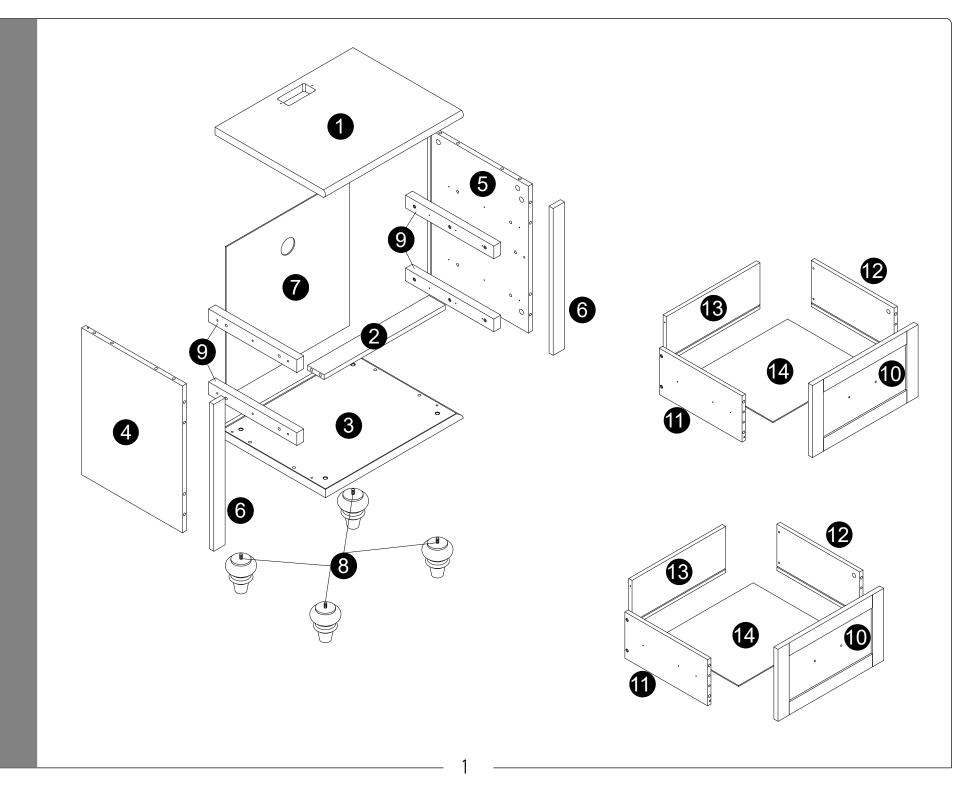

Wipe away excess glue immediately.

- · Insert dowels (A) into panels (2,4,5,9).
- · Screw cam bolts (B) into panels (4,5,6).

- · Attach panels (9) to panels (4,5) with screw (I).

· Separate the slide bracket from the slide arm as per diagram.

· Attach slider arms to panels (4,5) with screws (N) correctly.

- · Attachpanels (4,5) to panel (2).
- · Insert and secure cam locks (C) to panel(2) to lock it.

- · Screw Cam bolts (B) into panel (1).
- · Attach panels (4,5) to panel (1).
- · Insert and secure cam locks (C) to panels (4,5) to lock it.

- · Carefully slide panel (7) into place along the back of the assembly.
- · Attach panel (3) to panels (4,5) with screws (J).

- · Attach legs (8) to panel (3) .
- · Stick the skid pad(O) on the bottom of the legs (8).

- · Attach socket (V) to panel (1) with screws (U) correctly.
- · Secure parts (F) with Screws (G).

- · Insert dowels (P) into panels (11,12).
- Attach panels (11,12) to panel (13) with screws (I).
- · Carefully slide panel (14) into place along the bottom of the assembly

- · Screw Cam bolts (E) into panels (10).
- · Attach Handles (L) to panels (10) with bolts (K).
- · Attach panels (10) to panels (11,12).
- · Insert and secure cam locks (D) to panels (11,12) to lock it.

· Attach slider brackets to panels (11,12) with screws (N) correctly.

· Assembled the drawers as per diagram