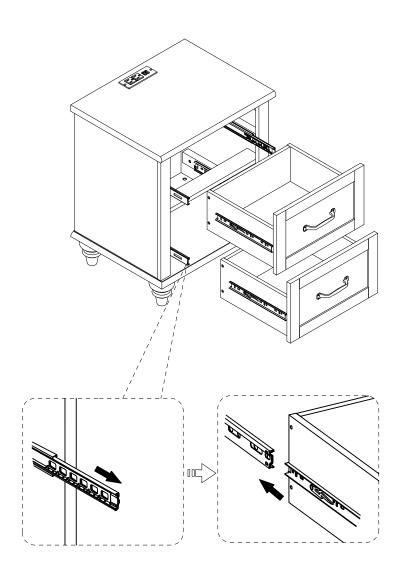

### Note:

If the drawer does not go in smoothly. Press or lift the plastic release lever. Pull out the slider bracket from the slider arm.

Loosen the screws (N) on slider brackets, You can adjust up or down by a few mm. Then tighten back up.

Finally re-assembled the drawer until they were going in smoothly well.