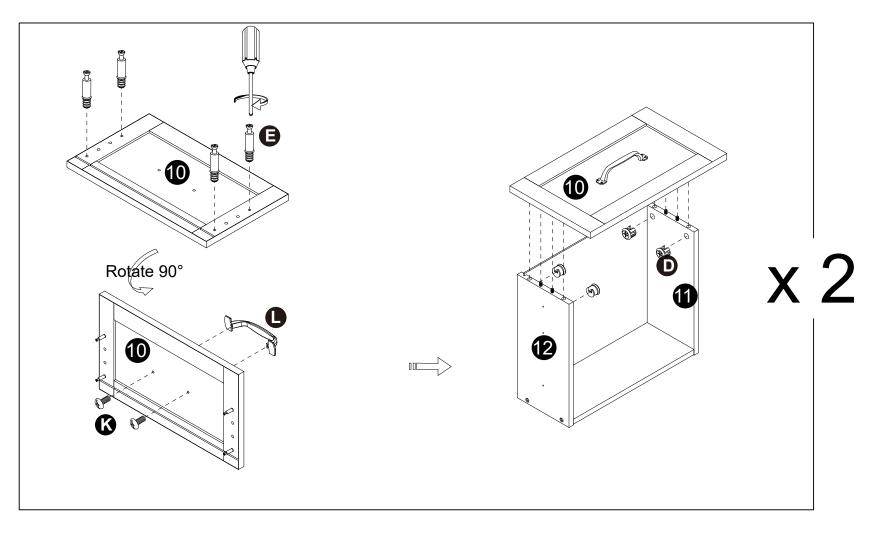

- · Screw Cam bolts (E) into panels (10).
- · Attach Handles (L) to panels (10) with bolts (K).
- · Attach panels (10) to panels (11,12).
- · Insert and secure cam locks (D) to panels (11,12) to lock it.

· Attach slider brackets to panels (11,12) with screws (N) correctly.

· Assembled the drawers as per diagram