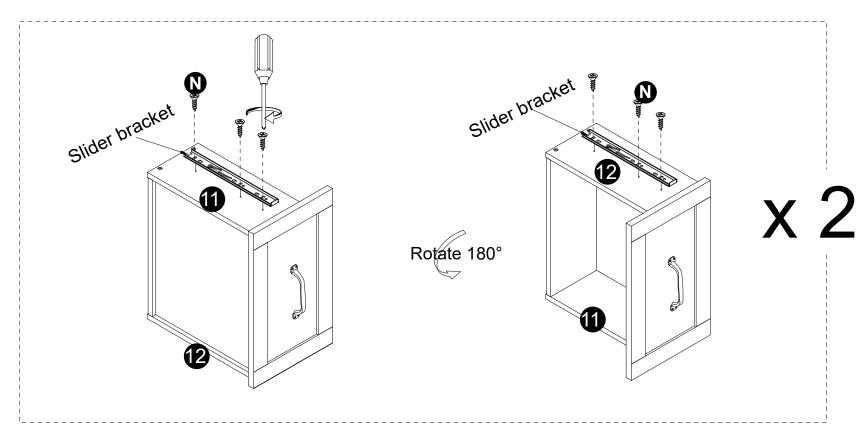

- · Screw Cam bolts (E) into panels (10).
- · Attach Handles (L) to panels (10) with bolts (K).
- · Attach panels (10) to panels (11,12).
- · Insert and secure cam locks (D) to panels (11,12) to lock it.

· Attach slider brackets to panels (11,12) with screws (N) correctly.

· Assembled the drawers as per diagram