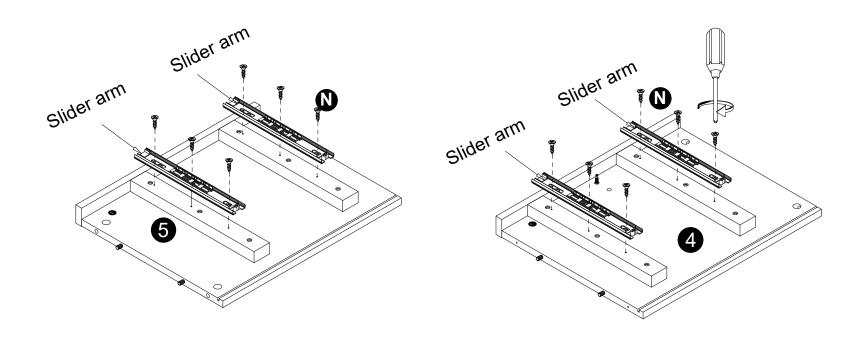

Wipe away excess glue immediately.

- · Insert dowels (A) into panels (2,4,5,9).
- · Screw cam bolts (B) into panels (4,5,6).

- · Attach panels (9) to panels (4,5) with screw (I).

· Separate the slide bracket from the slide arm as per diagram.

· Attach slider arms to panels (4,5) with screws (N) correctly.

- · Attachpanels (4,5) to panel (2).
- · Insert and secure cam locks (C) to panel(2) to lock it.

- · Screw Cam bolts (B) into panel (1).
- · Attach panels (4,5) to panel (1).
- · Insert and secure cam locks (C) to panels (4,5) to lock it.