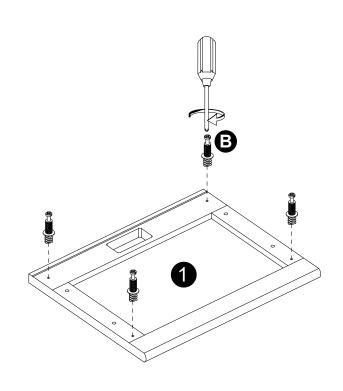

· Attach slider arms to panels (4,5) with screws (N) correctly.

- · Attachpanels (4,5) to panel (2).
- · Insert and secure cam locks (C) to panel(2) to lock it.

- · Screw Cam bolts (B) into panel (1).
- · Attach panels (4,5) to panel (1).
- · Insert and secure cam locks (C) to panels (4,5) to lock it.