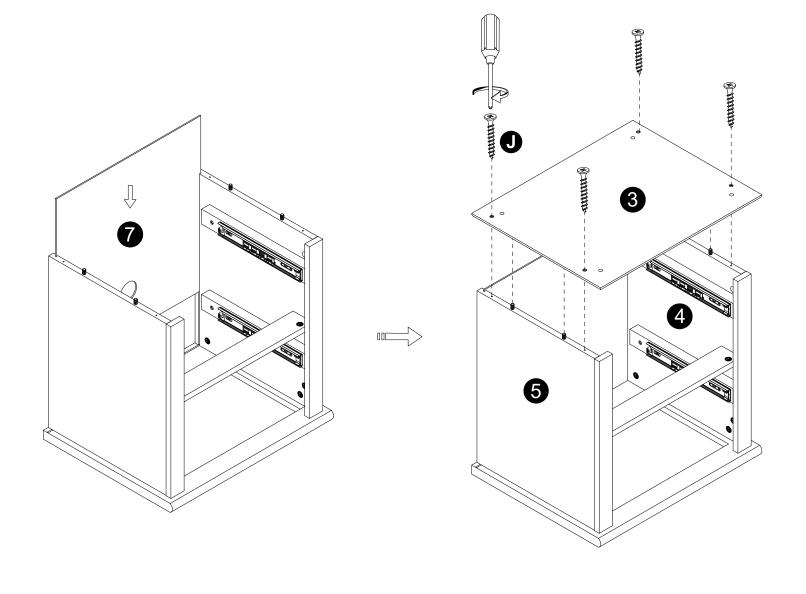

- · Carefully slide panel (7) into place along the back of the assembly.
- · Attach panel (3) to panels (4,5) with screws (J).

- · Attach legs (8) to panel (3) .
- · Stick the skid pad(O) on the bottom of the legs (8).