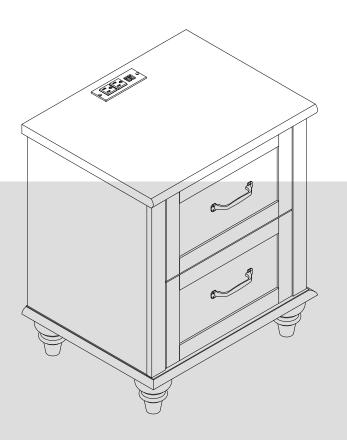

# **Assembly Instructions**

MODEL W06F3055W W06F3058C



IMPORTANT: Please read this manual carefully before beginning assembly of this product. Keep this manual for future reference.

★ Thank you for choosing our products,please read the instructions carefully before installation,and please keep the instructions properly

#### Tips and tricks

- 1.Do not attempt to move this furniture without first removing all equipment
- 2. Death or serious injury may occur when children climb on audio and/or video equipment furniture. A remote control or toys placed on the furnishing may encourage a child to climb on the furnishing and as a result the furnishing may tip over onto the child.
- 3. Please contact us using the details shown for further advice

 $\triangle$  **WARNING** If any parts are missing or damaged, do not return the damaged item to your