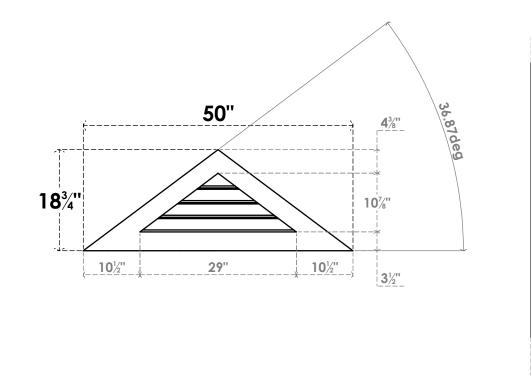

## GVPTR50X1901SF

50"W X 18-3/4"H TRIANGLE SURFACE MOUNT PVC GABLE VENT 9/12 PITCH: FUNCTIONAL, W/ 3-1/2"W X 1"P STANDARD FRAME

1"

18<sup>3</sup>/"

1"

VENTING AREA: 10.88 SQ IN

## FRONT

NOTES

SIDE

LOUVER HEIGHT: 2 3/4" LOUVER QTY: 4

- 1. INSTALLATION TO BE COMPLETED IN ACCORDANCE WITH MANUFACTURER'S SPECIFICATIONS. 2. DRAWING MAY NOT BE TO SCALE
- 3. THIS DRAWING IS INTENDED FOR DESIGN AND PLANNING PURPOSES ONLY.