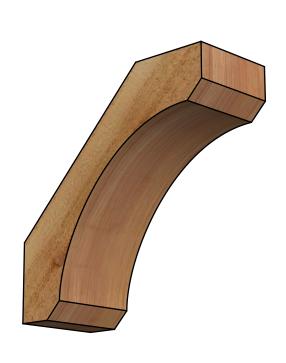

## BRC04X10X10LEC00RWR

4"W X 10"D X 10"H LEGACY ROUGH SAWN BRACE, WESTERN RED CEDAR