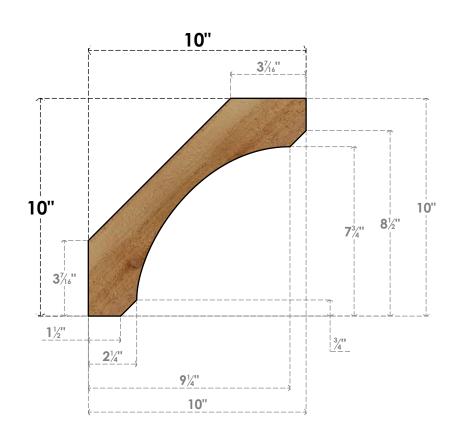

## BRC04X10X10LEC00RWR

4"W X 10"D X 10"H LEGACY ROUGH SAWN BRACE, WESTERN RED CEDAR

## SIDE