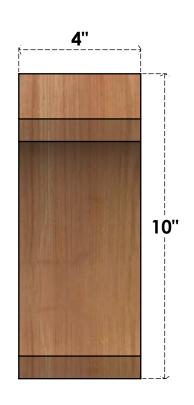

## BRC04X10X10LEC00RWR

4"W X 10"D X 10"H LEGACY ROUGH SAWN BRACE, WESTERN RED CEDAR

## **FRONT**

**EKENA MILLWORK** 2300 WEST MAIN ST. CLARKSVILLE, TX 75426 TOLL FREE: 866-607-0453 WWW.EKENAMILLWORK.COM