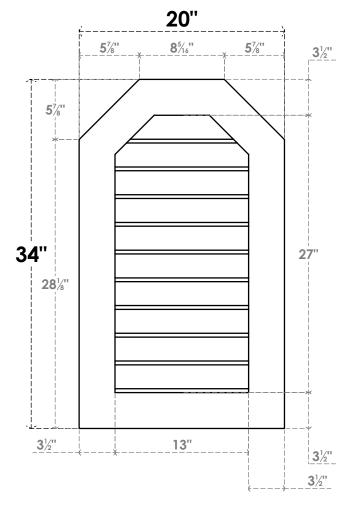

## GVPOT20X3401SN

20"W X 34"H OCTAGONAL TOP SURFACE MOUNT PVC GABLE VENT: NON-FUNCTIONAL, W/ 3-1/2"W X 1"P STANDARD FRAME

LOUVER HEIGHT: 2 3/4"

LOUVER QTY: 10

**FRONT** 

SIDE

EKENA MILLWORK 2300 WEST MAIN ST. CLARKSVILLE, TX 75426 TOLL FREE: 866-607-0453 WWW.EKENAMILLWORK.COM