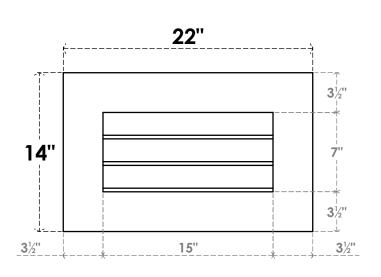

## GVPVE22X1401SN

22"W X 14"H RECTANGLE SURFACE MOUNT PVC GABLE VENT: NON-FUNCTIONAL, W/ 3-1/2"W X 1"P STANDARD FRAME

**FRONT** 

SIDE

LOUVER HEIGHT: 2 3/8"

LOUVER QTY: 3

EKENA MILLWORK 2300 WEST MAIN ST. CLARKSVILLE, TX 75426 TOLL FREE: 866-607-0453 WWW.EKENAMILLWORK.COM