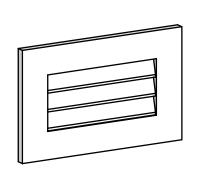

## GVPVE22X1401SN

22"W X 14"H RECTANGLE SURFACE MOUNT PVC GABLE VENT: NON-FUNCTIONAL, W/ 3-1/2"W X 1"P STANDARD FRAME

**FRONT** 

SIDE

LOUVER HEIGHT: 2 3/8"

LOUVER QTY: 3

EKENA MILLWORK 2300 WEST MAIN ST. CLARKSVILLE, TX 75426 TOLL FREE: 866-607-0453 WWW.EKENAMILLWORK.COM