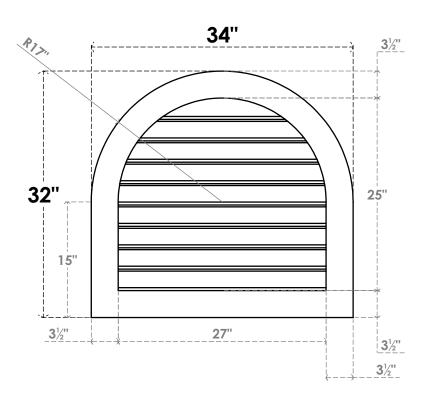

## GVPRT34X3201SF

34"W X 32"H ROUND TOP SURFACE MOUNT PVC GABLE VENT: FUNCTIONAL, W/ 3-1/2"W X 1"P STANDARD FRAME

**VENTING AREA: 50.26 SQ IN** 

LOUVER HEIGHT: 2 3/4"

LOUVER QTY: 9

**FRONT** 

SIDE

1. INSTALLATION TO BE COMPLETED IN ACCORDANCE WITH MANUFACTURER'S SPECIFICATIONS. 2. DRAWING MAY NOT BE TO SCALE