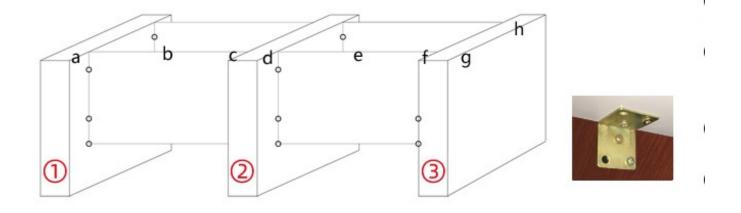

Installation analysis:

**1.** [Assemble box feet] First assemble the box feet 123, below on the left, and tighten the three-in-one connecting screw and eccentric.

2. [Connecting the pull plate] Find the pull plate (with holes reserved at both ends) and insert the screw installed on the foot plate with the eccentric buckle.

3. [assembly table] Splicing such as the left figure table alignment and tight, in the 4.567 place with flat iron code and small yellow screws, the several pieces of table splicing tight.

4. **[table foot fixing]** After the table is spliced and fixed, tighten the screws under the table and the foot plate (abcdefgh, etc.) with a 90-degree Angle iron.