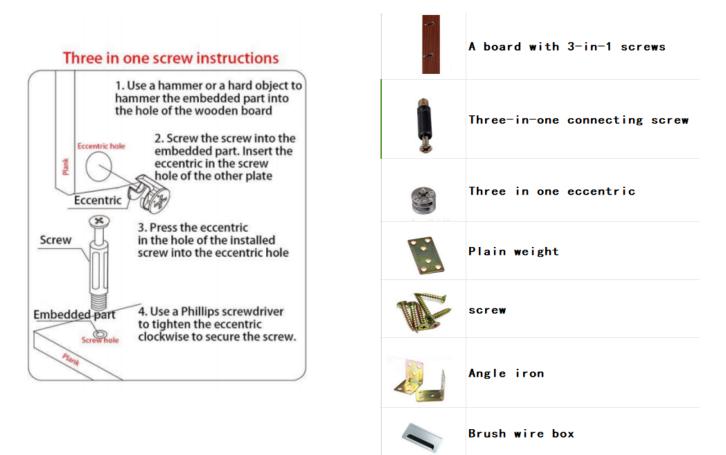

Installation analysis:

**1.** [Assemble box feet] First assemble the box feet 123, below on the left, and tighten the three-in-one connecting screw and eccentric.

2. [Connecting the pull plate] Find the pull plate (with holes reserved at both ends) and insert the screw installed on the foot plate with the eccentric buckle.