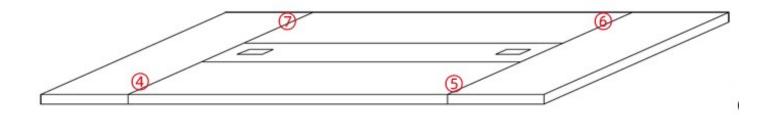

3. [assembly table] Splicing such as the left figure table alignment and tight, in the 4.567 place with flat iron code and small yellow screws, the several pieces of table splicing tight.

4. **[table foot fixing]** After the table is spliced and fixed, tighten the screws under the table and the foot plate (abcdefgh, etc.) with a 90-degree Angle iron.