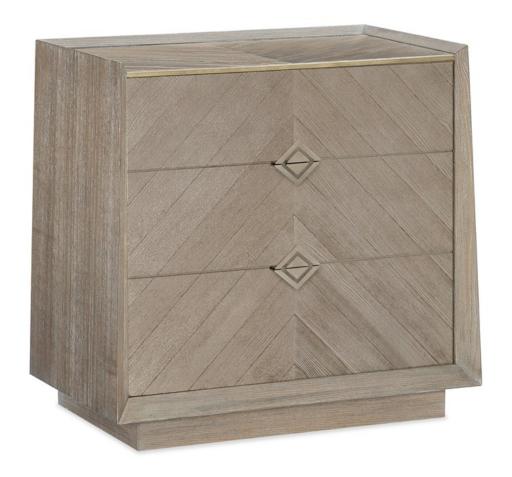

## **CROSSED PURPOSES**

cla-019-065

**COLLECTION:** CARACOLE CLASSIC

**DIMENSIONS:** 28W x 18D x 28H

A stunning bedside companion, the Crossed Purposes nightstand clearly has the WOW factor. A simple, slightly tapered silhouette accentuates the inherent beauty of its natural materials. Perfectly matched directional woodgrain veneers create a one-of-a-kind chevron pattern that attracts the eye without competing with other pieces in the room. An easygoing Ash Driftwood finish brings out the beauty of its stunning natural lines and will complement any statement bed while

a bead of Sundance Gold gives the top edge a touch of shine. Fully finished drawers wear an interior shade of Putty and are ideal for storing books, magazines and nighttime essentials.

CONSTRUCTION: Case is 28in wide and tapers down to 30in wide.

## FINISH:

Sundance Gold