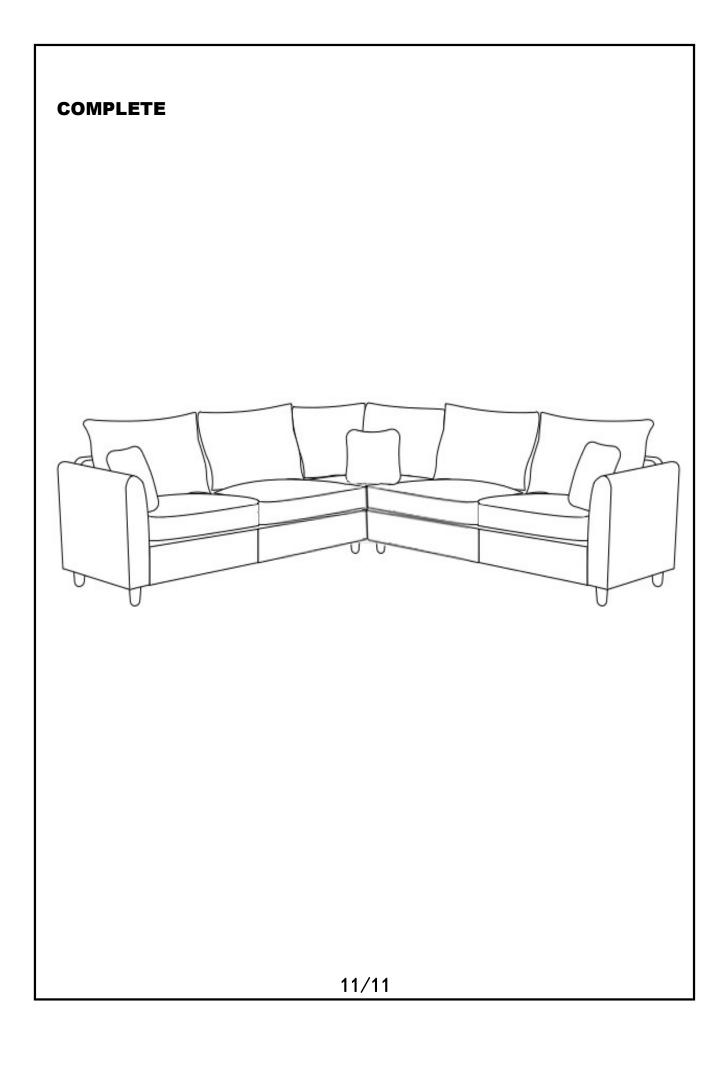

5 PCS



#### **DIAGRAM 10**

Tighten 4 legs (Parts M) by clockwise one by one, stick the feet decal (3) onto





Connect the sofas with the corner. Tighten the screws by clockwise.



# **DIAGRAM 12**

Remove the back cushions' plastic bags (Parts D and Parts L); remove the pillows' plastic bags (Parts E).



#### TIPS:

- 1. Please do not open the compress packaging until your sofa frame is completely assembled.
- 2. Compress back cushions and pillows need to be fully fulfilled within 72 hours for your perfect use.
- 3. Please keep children away from plastic bags or any small pcs of stuff.



#### **DIAGRAM 13**

Put the seat cushions (Parts B, Parts I), the back cushions (Parts D and Parts L) and the pillows (Parts E) on the sofa.

Recheck all the bolts before you sit on the sofa.