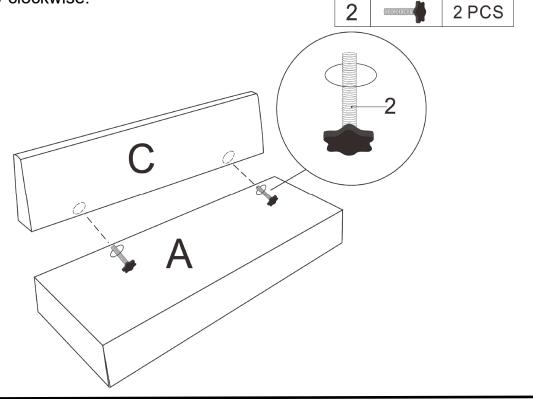

Connect the Seat Frames (Parts A) and the Backrests (Parts C). Tighten the screws by clockwise.