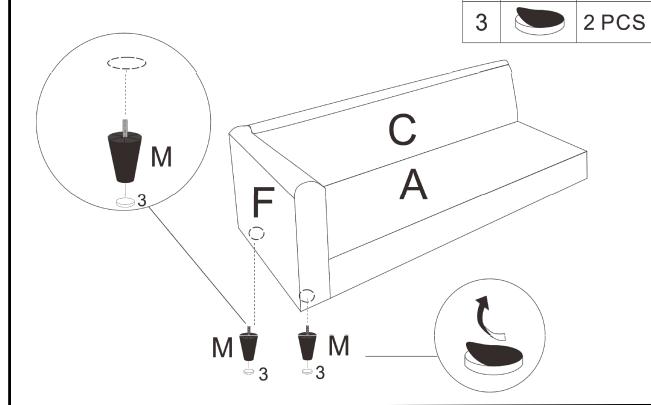

# **DIAGRAM 4**

Connect the Seat Frames (Parts A), Backrests (Parts C) and the Arm (Part F). Tighten the screws by clockwise.

Tighten 2 legs (Parts M) by clockwise one by one, stick the feet decal (3) onto each leg.