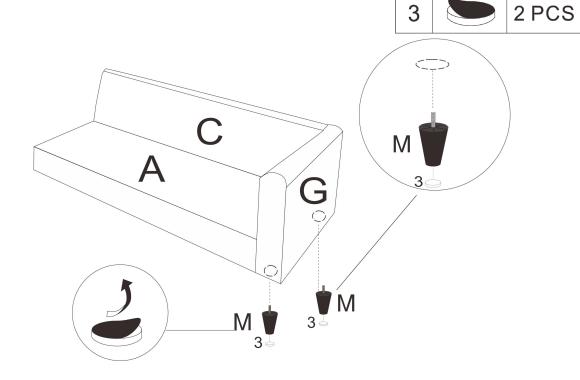

#### **DIAGRAM 8**

Tighten 2 legs (Parts M) by clockwise one by one, stick the feet decal (3) onto each leg.

M

2 PCS

7/11

Connect the Seat Frame (Part H) and the backrest (Part J and Part K). Tighten the screws by clockwise.