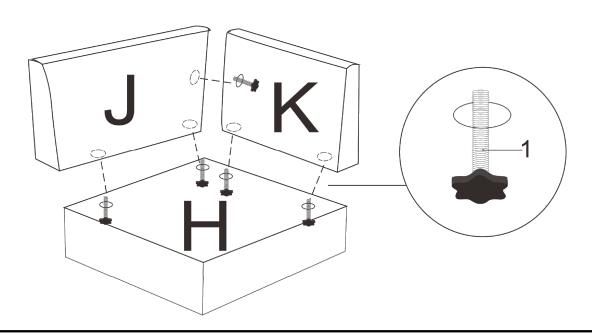

#### **DIAGRAM 8**

Tighten 2 legs (Parts M) by clockwise one by one, stick the feet decal (3) onto each leg.

M

2 PCS

7/11

Connect the Seat Frame (Part H) and the backrest (Part J and Part K). Tighten the screws by clockwise.