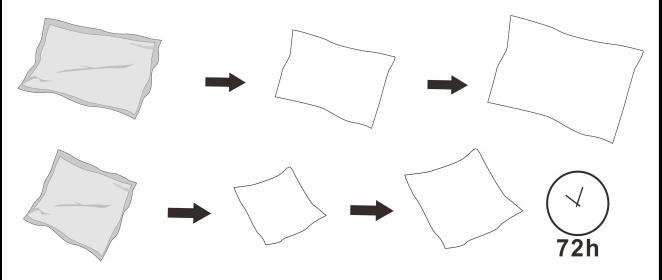

#### TIPS:

- 1. Please do not open the compress packaging until your sofa frame is completely assembled.
- 2. Compress back cushions and pillows need to be fully fulfilled within 72 hours for your perfect use.
- 3. Please keep children away from plastic bags or any small pcs of stuff.