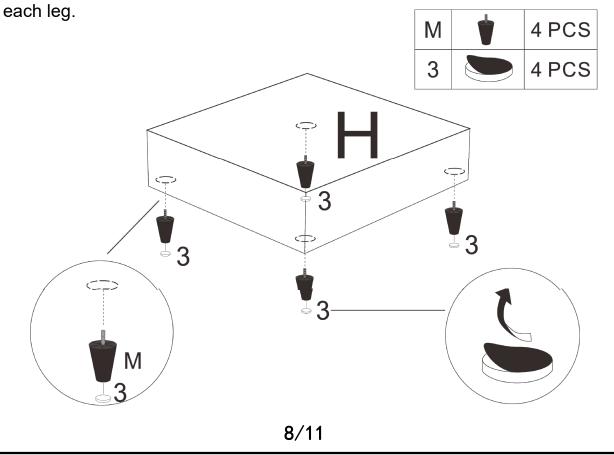

#### **DIAGRAM 10**

Tighten 4 legs (Parts M) by clockwise one by one, stick the feet decal (3) onto

Connect the sofas with the corner. Tighten the screws by clockwise.