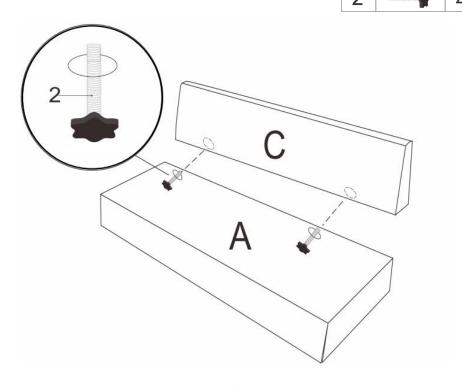

Connect the Seat Frames (Parts A) and the Backrests (Parts C). Tighten the screws by clockwise.