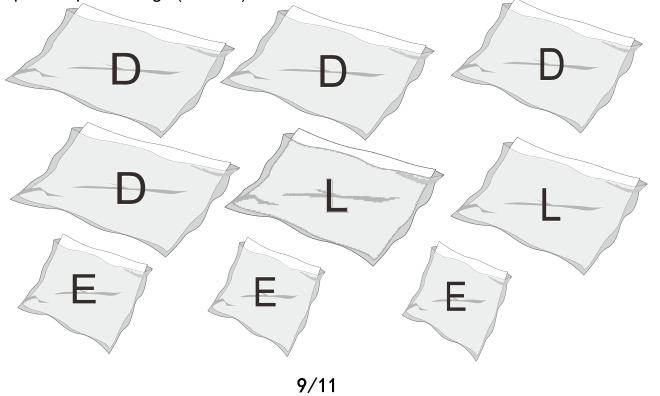

# **DIAGRAM 12**

Remove the back cushions' plastic bags (Parts D and Parts L); remove the pillows' plastic bags (Parts E).