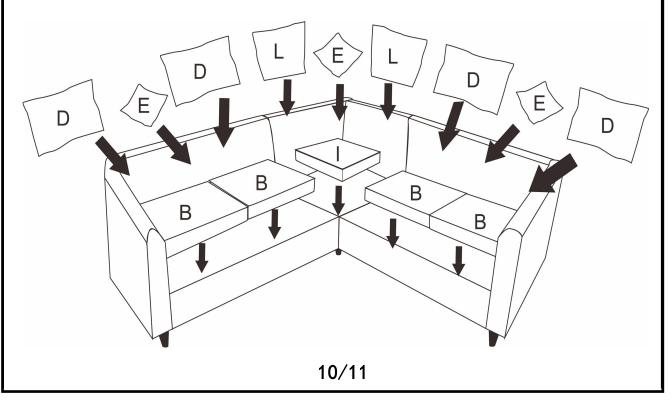

#### **DIAGRAM 13**

Put the seat cushions (Parts B, Parts I), the back cushions (Parts D and Parts L) and the pillows (Parts E) on the sofa.

Recheck all the bolts before you sit on the sofa.