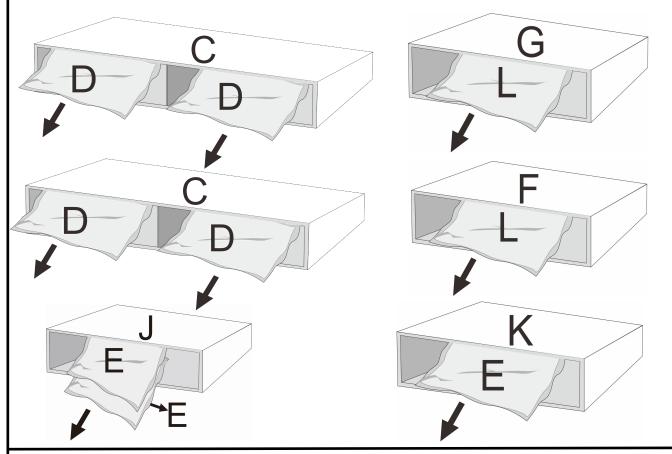

Take the back cushions (Parts D) out of the Backrest (Parts C);take the back cushions (Parts L) out of the Arms (Part F and Part G); take the pillows (Parts E) out of the Backrest (Part J and Part K).