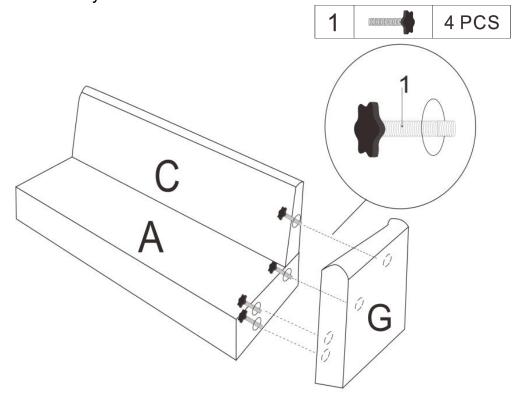

# **DIAGRAM 6**

Connect the Seat Frames (Parts A) and the Backrests (Parts C). Tighten the screws by clockwise.

Connect the Seat Frames (Parts A), Backrests (Parts C) and the Arm (Part G). Tighten the screws by clockwise.