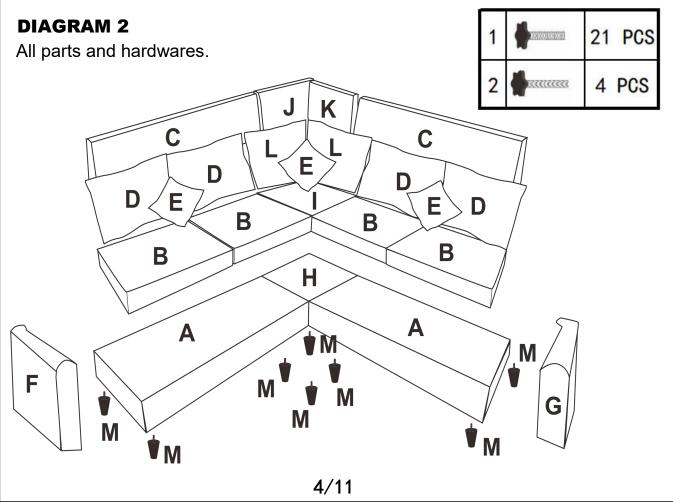

# **ASSEMBLY INSTRUCTION**

|    | HARDWARE         |        |     |  |
|----|------------------|--------|-----|--|
| NO | DESCRIPTION      | SKETCH | QTY |  |
| 1  | Torx Screws 8x35 |        | 21  |  |
| 2  | Torx Screws 8x60 |        | 4   |  |
| 3  | Feet Decals 40x3 |        | 8   |  |

|    | PARTS           | LIST WF299096AAE |     |
|----|-----------------|------------------|-----|
| NO | DESCRIPTION     | SKETCH           | QTY |
| А  | Side Seat Frame | A                | 1   |
| В  | Cushions        | В                | 2   |

|    | PARTS           | S LIST WF299097AAE |     |
|----|-----------------|--------------------|-----|
| NO | DESCRIPTION     | SKETCH             | QTY |
| A  | Side Seat Frame | A                  | 1   |
| В  | Cushions        | B                  | 2   |

|      | PARTS         | S LIST WF299098AAE |     |
|------|---------------|--------------------|-----|
| NO   | DESCRIPTION   | SKETCH             | QTY |
| С    | Side Backrest | C                  | 2   |
| D    | Back Cushions | D                  | 4   |
| 2/11 |               |                    |     |

|    | PARTS                | LIST | WF299099AAE |     |
|----|----------------------|------|-------------|-----|
| NO | DESCRIPTION          |      | SKETCH      | QTY |
| F  | Left Arm             |      | F           | 1   |
| G  | Right Arm            |      | G           | 1   |
| L  | Corner Back Cushions |      | L           | 2   |

|    | PARTS             | LIST WF299100AAE |     |
|----|-------------------|------------------|-----|
| NO | DESCRIPTION       | SKETCH           | QTY |
| Н  | Corner Seat Frame | H                | 1   |
| ı  | Corner Cushions   |                  | 1   |
| J  | Corner L Backrest | J                | 1   |
| K  | Corner R Backrest | K                | 1   |
| E  | Pillows           | E                | 3   |
| М  | Plastic Legs      |                  | 8   |