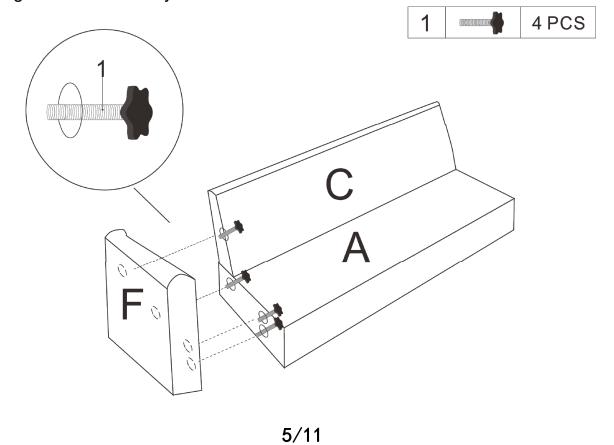

# **DIAGRAM 4**

Connect the Seat Frames (Parts A), Backrests (Parts C) and the Arm (Part F). Tighten the screws by clockwise.

Tighten 2 legs (Parts M) by clockwise one by one, stick the feet decal (3) onto each leg.