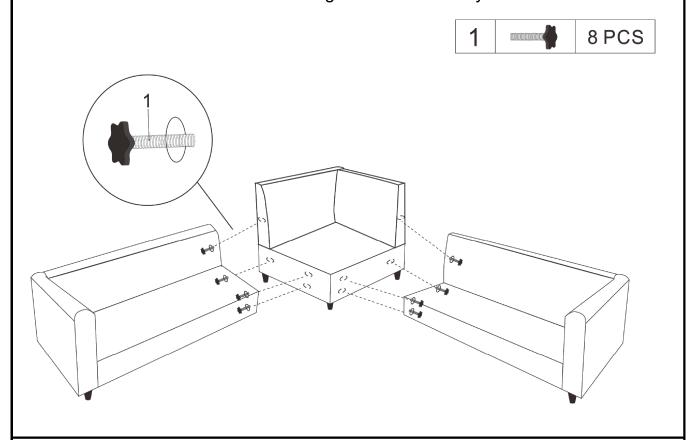

#### **DIAGRAM 10**

Tighten 4 legs (Parts M) by clockwise one by one, stick the feet decal (3) onto

Connect the sofas with the corner. Tighten the screws by clockwise.