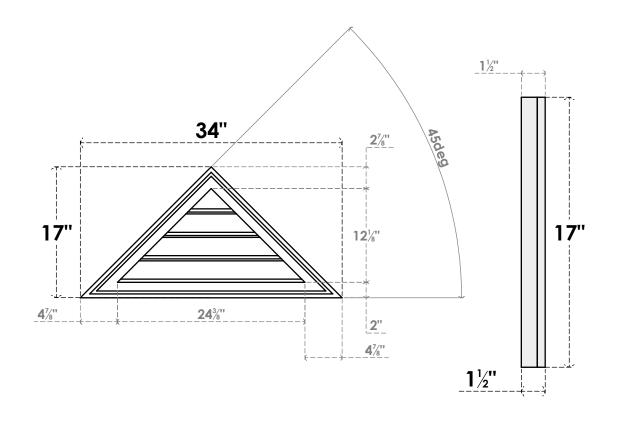

## GVPTR34X1702SF

34"W X 17"H TRIANGLE SURFACE MOUNT PVC GABLE VENT 12/12 PITCH: FUNCTIONAL, W/ 2"W X 1-1/2"P BRICKMOULD FRAME

**VENTING AREA: 9.13 SQ IN** 

LOUVER HEIGHT: 3" LOUVER QTY: 4

**FRONT** 

SIDE

1. INSTALLATION TO BE COMPLETED IN ACCORDANCE WITH MANUFACTURER'S SPECIFICATIONS. 2. DRAWING MAY NOT BE TO SCALE