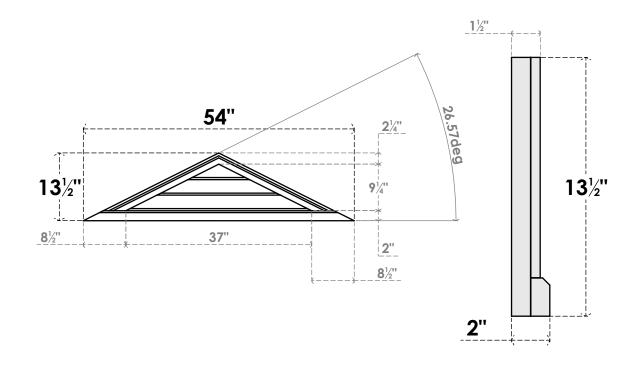

## GVPTR54X1403SN

54"W X 13-1/2"H TRIANGLE SURFACE MOUNT PVC GABLE VENT 6/12 PITCH: NON-FUNCTIONAL, W/ 2"W X 2"P BRICKMOULD SILL FRAME

**FRONT** 

SIDE

LOUVER HEIGHT: 3 1/8" LOUVER QTY: 3

1. INSTALLATION TO BE COMPLETED IN ACCORDANCE WITH MANUFACTURER'S SPECIFICATIONS. 2. DRAWING MAY NOT BE TO SCALE