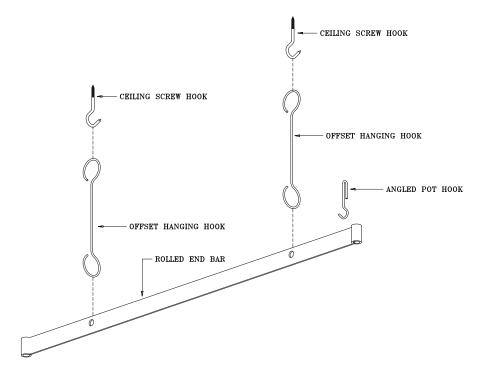

### **Components included:**

- 1 Rolled end bar
- 2 Offset Hanging Hooks
- 18 Angled Pot Hooks 72" Rack
- 18 Angled Pot Hooks 60" Rack
- 12 Angled Pot Hooks 48" Rack
- 6 Angled Pot Hooks 36" Rack

### **Rack Assembly**

- 1) If your rack is plated it is best to keep the tissue on during installation to avoid fingerprinting.
- 2) We recommend that you anchor your rack into the solid wood of ceiling joists or beams. Carefully measure the area where the rack is to be hung and install the ceiling screw hooks directly into the wood joists. If it is not convenient to hang your rack directly into wood joists you may use the included DRYWALL anchors enclosed with your rack. See Toggler® brand manufacturer recommendations for weight limits included in the instructions in the Toggler kit.
- 3) Suspend the offset hooks from the ceiling screw hooks and hang the bar from them.
- 4) Evenly space the pot hooks and your cookware along the bar. Hang your heavier items from the middle portion of the rack, between the offsets.