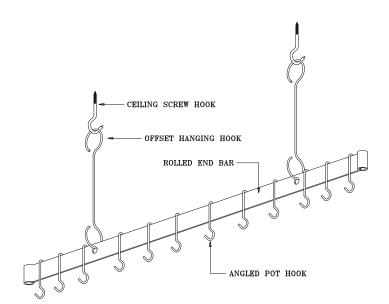

### **Components included:**

- 1 Rolled end bar
- 2 Offset Hanging Hooks
- 18 Angled Pot Hooks 72" Rack
- 18 Angled Pot Hooks 60" Rack
- 12 Angled Pot Hooks 48" Rack
- 6 Angled Pot Hooks 36" Rack

### **Rack Assembly**

- 1) If your rack is plated it is best to keep the tissue on during installation to avoid fingerprinting.
- 2) We recommend that you anchor your rack into the solid wood of ceiling joists or beams. Carefully measure the area where the rack is to be hung and install the ceiling screw hooks directly into the wood joists. If it is not convenient to hang your rack directly into wood joists you may use the included DRYWALL anchors enclosed with your rack. See Toggler® brand manufacturer recommendations for weight limits included in the instructions in the Toggler kit.
- 3) Suspend the offset hooks from the ceiling screw hooks and hang the bar from them.
- 4) Evenly space the pot hooks and your cookware along the bar. Hang your heavier items from the middle portion of the rack, between the offsets.