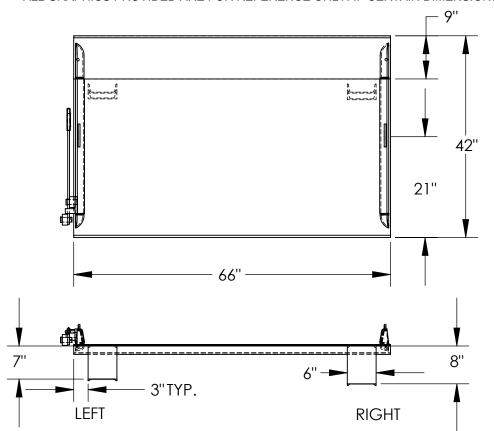

## STANDARD FEATURES

MODEL NUMBER: TS-10-6642 CAPACITY: 10,000 LBS OVERALL WIDTH: 66" OVERALL LENGTH: 42" DOCKPLATE THICKNESS: 5/16" LEVER LIFT IS STANDARD LOCKING LEGS ARE 6" WIDE RIGHT LEG LENGTH IS 8" LEFT LEG LENGTH IS 7"

CROWN IS 11° & 9" FROM EDGE

\*OPTIONAL SPECIAL FEATURES

OPTIONAL 2 PINS (10-112-001) & 2 CHAINS (1/4" CHAIN, 1,200 LBS 36" LONG, W/HOOK) \*AVAILABLE AT AN ADDITIONAL COST