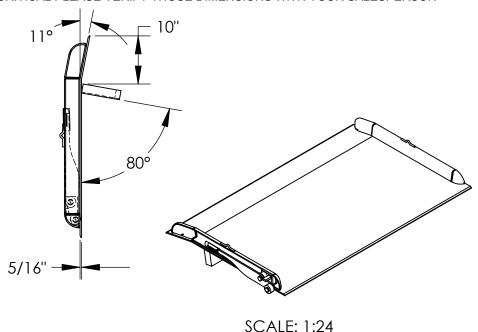

## STANDARD FEATURES

MODEL NUMBER: TS-10-6642 CAPACITY: 10,000 LBS OVERALL WIDTH: 66" OVERALL LENGTH: 42" DOCKPLATE THICKNESS: 5/16" LEVER LIFT IS STANDARD LOCKING LEGS ARE 6" WIDE RIGHT LEG LENGTH IS 8" LEFT LEG LENGTH IS 7"

CROWN IS 11° & 9" FROM EDGE

\*OPTIONAL SPECIAL FEATURES

OPTIONAL 2 PINS (10-112-001) & 2 CHAINS (1/4" CHAIN, 1,200 LBS 36" LONG, W/HOOK) \*AVAILABLE AT AN ADDITIONAL COST