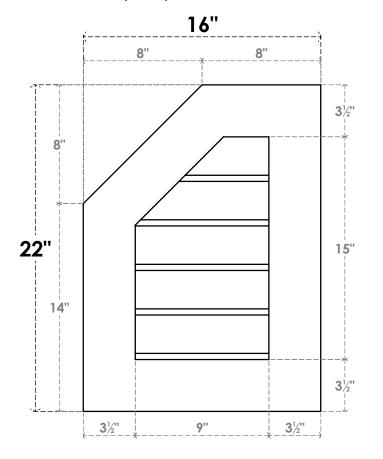

## **GVPOL16X2201SN**

16"W X 22"H HALF OCTAGON TOP LEFT SURFACE MOUNT PVC GABLE VENT: NON-FUNCTIONAL, W/ 3-1/2"W X 1"P STANDARD FRAME

**FRONT** 

SIDE

LOUVER HEIGHT: 3" LOUVER QTY: 5

EKENA MILLWORK 2300 WEST MAIN ST. CLARKSVILLE, TX 75426 TOLL FREE: 866-607-0453 WWW.EKENAMILLWORK.COM