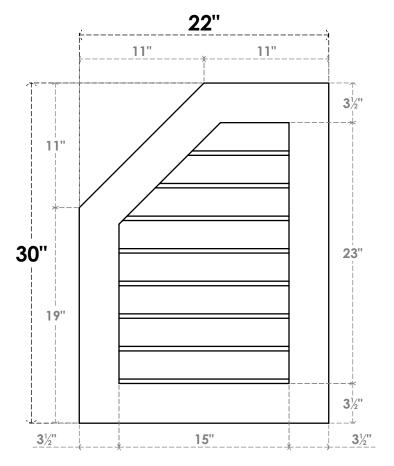

## GVPOL22X3001SN

22"W X 30"H HALF OCTAGON TOP LEFT SURFACE MOUNT PVC GABLE VENT: NON-FUNCTIONAL. W/ 3-1/2"W X 1"P STANDARD FRAME

**FRONT** 

SIDE

LOUVER HEIGHT: 2 7/8" LOUVER QTY: 8

1. INSTALLATION TO BE COMPLETED IN ACCORDANCE WITH MANUFACTURER'S SPECIFICATIONS.
2. DRAWING MAY NOT BE TO SCALE