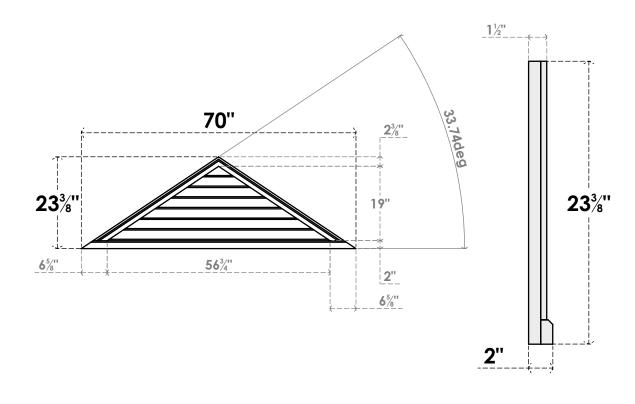

## GVPTR70X2303SN

70"W X 23-3/8"H TRIANGLE SURFACE MOUNT PVC GABLE VENT 8/12 PITCH: NON-FUNCTIONAL, W/ 2"W X 2"P BRICKMOULD SILL FRAME

**FRONT** 

SIDE

LOUVER HEIGHT: 2 3/4" LOUVER QTY: 7

1. INSTALLATION TO BE COMPLETED IN ACCORDANCE WITH MANUFACTURER'S SPECIFICATIONS. 2. DRAWING MAY NOT BE TO SCALE