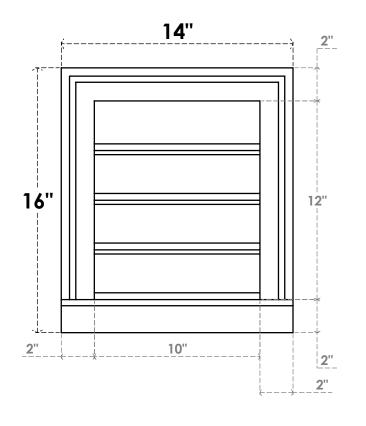

## GVPVE14X1603SF

14"W X 16"H RECTANGLE SURFACE MOUNT PVC GABLE VENT: FUNCTIONAL, W/ 2"W X 2"P **BRICKMOULD SILL FRAME** 

**VENTING AREA: 7.5 SQ IN** 

LOUVER HEIGHT: 3"

LOUVER QTY: 4

**FRONT** 

SIDE

EKENA MILLWORK 2300 WEST MAIN ST. CLARKSVILLE, TX 75426 TOLL FREE: 866-607-0453 WWW.EKENAMILLWORK.COM