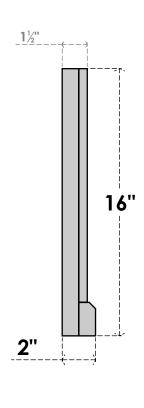

## GVPVE14X1603SF

14"W X 16"H RECTANGLE SURFACE MOUNT PVC GABLE VENT: FUNCTIONAL, W/ 2"W X 2"P **BRICKMOULD SILL FRAME** 

**VENTING AREA: 7.5 SQ IN** 

LOUVER HEIGHT: 3"

LOUVER QTY: 4

**FRONT** 

SIDE

EKENA MILLWORK 2300 WEST MAIN ST. CLARKSVILLE, TX 75426 TOLL FREE: 866-607-0453 WWW.EKENAMILLWORK.COM