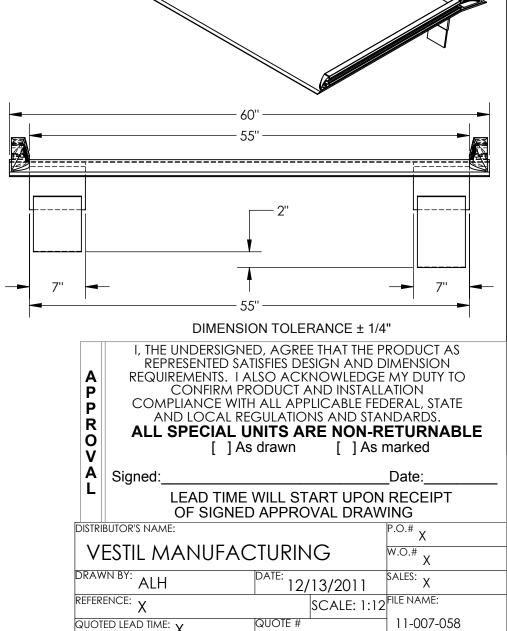

## STANDARD FEATURES

MODEL NUMBER IS: BTA-08006060

OVERALL WIDTH IS: 60" USABLE WIDTH IS: 55"

OVERALL LENGTH IS: 59 3/4" USABLE LENGTH IS: 59 3/4"

OVERALL HEIGHT IS: 16 1/4"

MAX UNIFORM CAPACITY IS: 8000 LBS

## ALUMINUM TRUCK DOCKBARD - BTA-08006060

APPROX WEIGHT: 165.90 lbs. DOES NOT INCLUDE WEIGHT OF POWER OR PACKAGE

\*\*\* ANY ADDITIONS, DELETIONS, OR OMISSIONS MUST BE CORRECTED ON THIS DRAWING AS THIS DRAWING WILL BE CONSIDERED ALL INCLUSIVE \*\*\*
ALL GRAPHICS PROVIDED ARE FOR REFERENCE ONLY. IF CERTAIN DIMENSIONS ARE CRITICAL PLEASE VERIFY THOSE DIMENSIONS WITH YOUR SALESPERSON