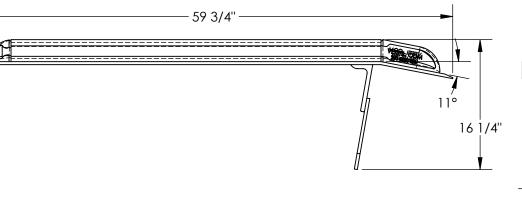

## STANDARD FEATURES

MODEL NUMBER IS: BTA-08006060

OVERALL WIDTH IS: 60" USABLE WIDTH IS: 55"

OVERALL LENGTH IS: 59 3/4" USABLE LENGTH IS: 59 3/4"

OVERALL HEIGHT IS: 16 1/4"

MAX UNIFORM CAPACITY IS: 8000 LBS

LEGS:

RIGHT LEG IS 11" AND LEFT LEG IS 13".

LEGS ARE UNEVEN TO CREATE A GAP SO

DOCKBOARD CAN BE PICKED UP BY A FORK LIFT.