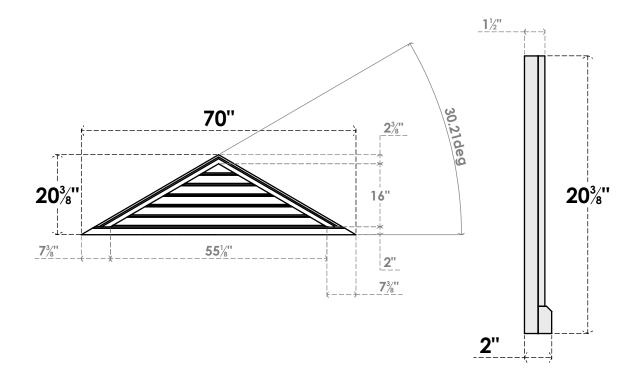

## GVPTR70X2003SF

70"W X 20-3/8"H TRIANGLE SURFACE MOUNT PVC GABLE VENT 7/12 PITCH: FUNCTIONAL, W/ 2"W X 2"P BRICKMOULD SILL FRAME

**VENTING AREA: 34.49 SQ IN** LOUVER HEIGHT: 2 5/8"

LOUVER QTY: 6

**FRONT** 