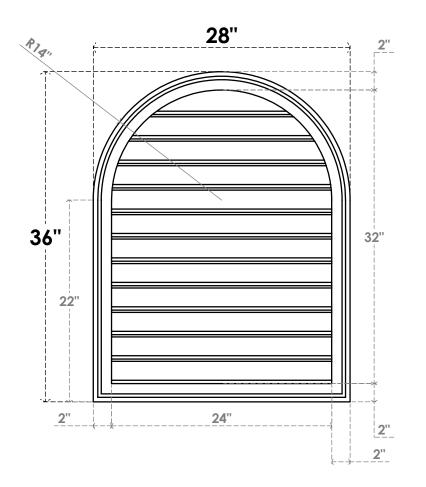

## GVPRT28X3602SF

28"W X 36"H ROUND TOP SURFACE MOUNT PVC GABLE VENT: FUNCTIONAL, W/ 2"W X 1-1/2"P **BRICKMOULD FRAME** 

**VENTING AREA: 62.97 SQ IN** 

LOUVER HEIGHT: 2 5/8"

LOUVER QTY: 12

**FRONT** 

SIDE

1. INSTALLATION TO BE COMPLETED IN ACCORDANCE WITH MANUFACTURER'S SPECIFICATIONS.
2. DRAWING MAY NOT BE TO SCALE