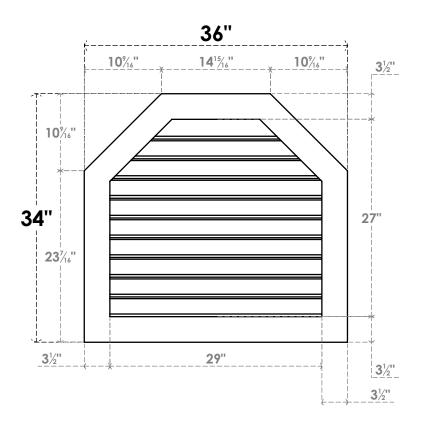

## GVPOT36X3401SF

36"W X 34"H OCTAGONAL TOP SURFACE MOUNT PVC GABLE VENT: FUNCTIONAL, W/ 3-1/2"W X 1"P STANDARD FRAME

VENTING AREA: 60.61 SQ IN

LOUVER HEIGHT: 2 3/4"

LOUVER QTY: 10

**FRONT** 

SIDE

EKENA MILLWORK 2300 WEST MAIN ST. CLARKSVILLE, TX 75426 TOLL FREE: 866-607-0453 WWW.EKENAMILLWORK.COM