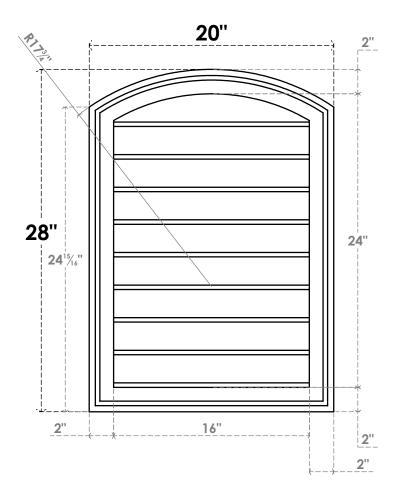

## GVPAR20X2802SN

20"W X 28"H ARCH TOP SURFACE MOUNT PVC GABLE VENT: NON-FUNCTIONAL, W/ 2"W X 1-1/2"P **BRICKMOULD FRAME** 

**FRONT** 

SIDE

LOUVER HEIGHT: 2 5/8"

LOUVER QTY: 9

**EKENA MILLWORK** 2300 WEST MAIN ST. CLARKSVILLE, TX 75426 TOLL FREE: 866-607-0453 WWW.EKENAMILLWORK.COM