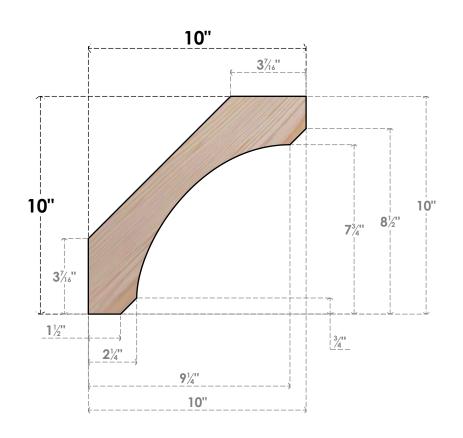

## BRC04X10X10LEC00SDF

3 1/2"W X 10"D X 10"H LEGACY SMOOTH BRACE, DOUGLAS FIR

## **FRONT**

**EKENA MILLWORK** 2300 WEST MAIN ST. CLARKSVILLE, TX 75426 TOLL FREE: 866-607-0453 WWW.EKENAMILLWORK.COM