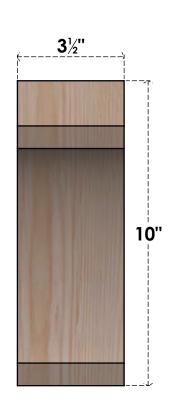

## BRC04X10X10LEC00SDF

3 1/2"W X 10"D X 10"H LEGACY SMOOTH BRACE, DOUGLAS FIR

## SIDE