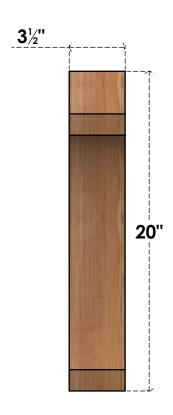

## BRC04X16X20LEC00SWR

3 1/2"W X 16"D X 20"H LEGACY SMOOTH BRACE, WESTERN RED CEDAR

SIDE

## **FRONT**

**EKENA MILLWORK** 2300 WEST MAIN ST. CLARKSVILLE, TX 75426 TOLL FREE: 866-607-0453 WWW.EKENAMILLWORK.COM