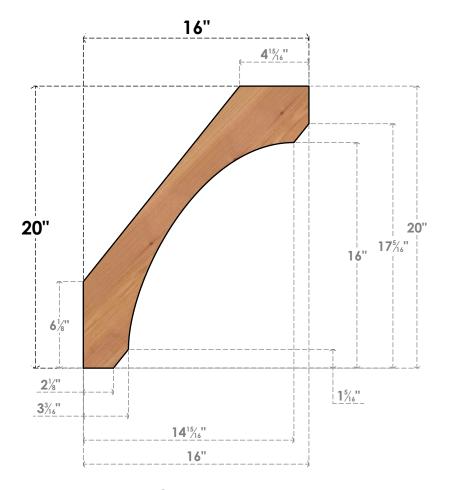

## BRC04X16X20LEC00SWR

3 1/2"W X 16"D X 20"H LEGACY SMOOTH BRACE, WESTERN RED CEDAR

SIDE

## **FRONT**

**EKENA MILLWORK** 2300 WEST MAIN ST. CLARKSVILLE, TX 75426 TOLL FREE: 866-607-0453 WWW.EKENAMILLWORK.COM