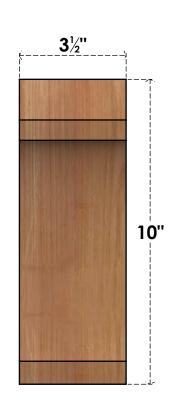

## BRC04X06X10LEC00SWR

3 1/2"W X 6"D X 10"H LEGACY SMOOTH BRACE, WESTERN RED CEDAR

SIDE