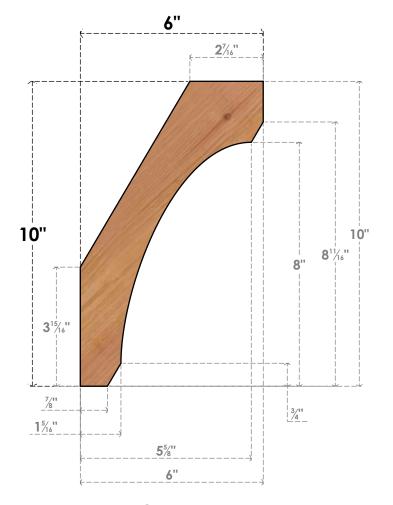

## BRC04X06X10LEC00SWR

3 1/2"W X 6"D X 10"H LEGACY SMOOTH BRACE, WESTERN RED CEDAR

SIDE