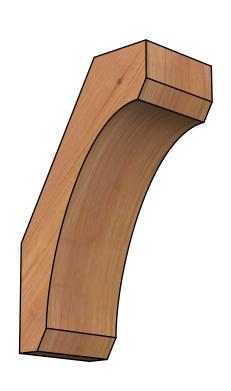

## BRC04X06X10LEC00SWR

3 1/2"W X 6"D X 10"H LEGACY SMOOTH BRACE, WESTERN RED CEDAR

SIDE