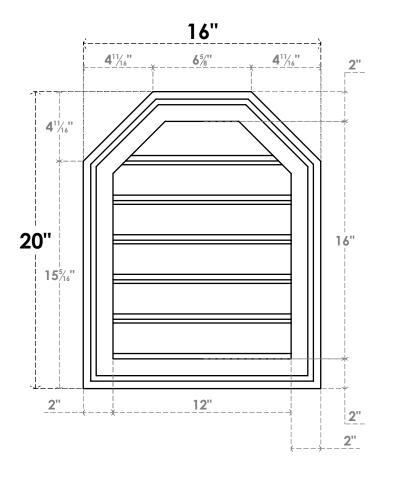

## GVPOT16X2002SF

16"W X 20"H OCTAGONAL TOP SURFACE MOUNT PVC GABLE VENT: FUNCTIONAL, W/ 2"W X 1-1/2"P BRICKMOULD FRAME

**VENTING AREA: 14.58 SQ IN** 

LOUVER HEIGHT: 2 5/8"

LOUVER QTY: 6

**FRONT** 

SIDE

EKENA MILLWORK 2300 WEST MAIN ST. CLARKSVILLE, TX 75426 TOLL FREE: 866-607-0453 WWW.EKENAMILLWORK.COM