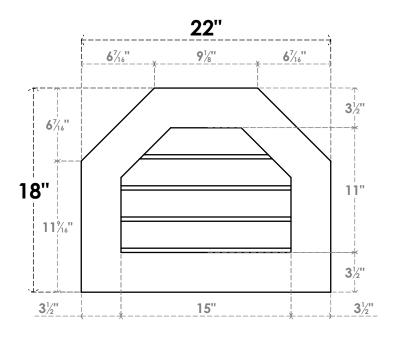

## GVPOT22X1801SN

22"W X 18"H OCTAGONAL TOP SURFACE MOUNT PVC GABLE VENT: NON-FUNCTIONAL, W/ 3-1/2"W X 1"P STANDARD FRAME

**FRONT** 

SIDE

LOUVER HEIGHT: 2 3/4"

LOUVER QTY: 4

EKENA MILLWORK 2300 WEST MAIN ST. CLARKSVILLE, TX 75426 TOLL FREE: 866-607-0453 WWW.EKENAMILLWORK.COM