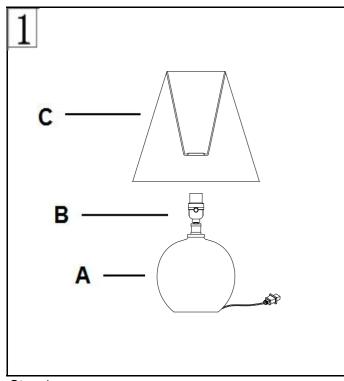

# **Part List and Hardware List**

| PIECE | DESCRIPTION | PICTURE | QUANTITY | PIECE | DESCRIPTION | PICTURE | QUANTITY |
|-------|-------------|---------|----------|-------|-------------|---------|----------|
| А     | Lamp base   |         | 1X       | С     | Shade       |         | 1X       |
| В     | Socket      |         | 1X       | D     | Bulb        |         | 1X       |