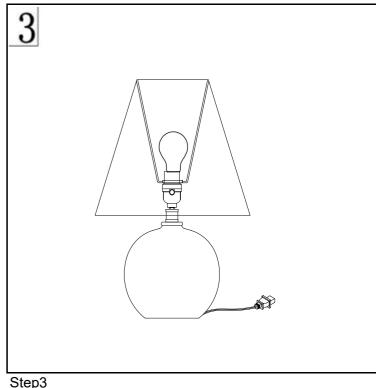

# PLEASE USE ON/OFF TYPE"A" BULB MAX 60-WATT OR LED BULB MAX 9-WATT.THERE IS LED 9-WATT BULB IN THE BOX

Step 1
Place shade(C) onto the Socket(B).

Insert the bulb(D) into the socket(B).

Put the light on a level surface to check if everything is stable.