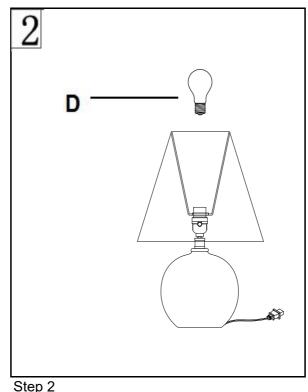

# PLEASE USE ON/OFF TYPE"A" BULB MAX 60-WATT OR LED BULB MAX 9-WATT.THERE IS LED 9-WATT BULB IN THE BOX

Step 1
Place shade(C) onto the Socket(B).

Insert the bulb(D) into the socket(B).

Put the light on a level surface to check if everything is stable.