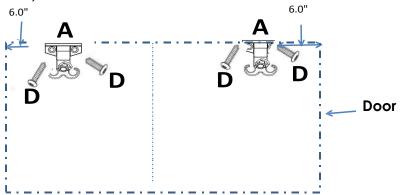

#### **Traditional & Classic Door Canopy Assembly and Mounting**

- 1. Installing the head rod clamps, spacing evenly starting 6" from each end of the door
  - a) Drill pilot or anchor holes for each head rod clamp.
  - b) Fasten both head rod clamps to the wall, use a level to ensure clamps will be level with each other and centered above door or opening.

1. Assemble the Head Rod bar using the internal connector.

- a) Slide the Head Rod bar into the head rod pocket (see below).
- 2. Attach the Head Rod bar into the Head Rod clamps (already mounted on wall) and tighten the wing nuts.
- 3. Assemble the Front bar using the internal connector.