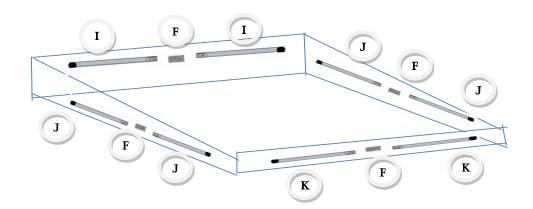

# **ASSEMBLY DRAWING**

1. Assemble the Head Rod bar using the internal connector.

- a) Slide the Head Rod bar into the head rod pocket (see below).
- 2. Attach the Head Rod bar into the Head Rod clamps (already mounted on wall) and tighten the wing nuts.
- 3. Assemble the Front bar using the internal connector.

- a) Slide the front bar into the front bar pocket. (located near the valance of awning)
- 4. Add the elbows to the ends of front bar.

5. Screw the Eye end onto the Arm (repeat on other arm).

- a) Slide the Arms into the side pocket of door canopy.
- b) Screw into the elbows on front bar.