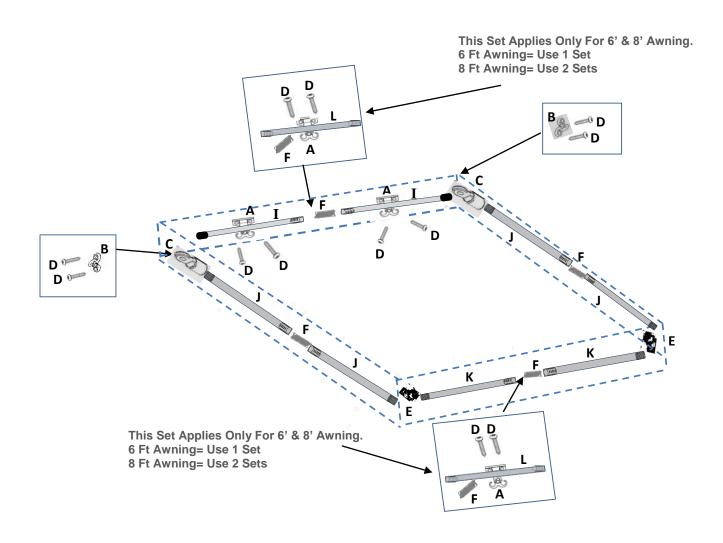

# **ASSEMBLY DRAWING**

#### **Traditional & Classic Door Canopy Assembly and Mounting**

- 1. Installing the head rod clamps, spacing evenly starting 6" from each end of the door
  - a) Drill pilot or anchor holes for each head rod clamp.
  - b) Fasten both head rod clamps to the wall, use a level to ensure clamps will be level with each other and centered above door or opening.

1. Assemble the Head Rod bar using the internal connector.

- a) Slide the Head Rod bar into the head rod pocket (see below).
- 2. Attach the Head Rod bar into the Head Rod clamps (already mounted on wall) and tighten the wing nuts.
- 3. Assemble the Front bar using the internal connector.

- a) Slide the front bar into the front bar pocket. (located near the valance of awning)
- 4. Add the elbows to the ends of front bar.

5. Screw the Eye end onto the Arm (repeat on other arm).

- a) Slide the Arms into the side pocket of door canopy.
- b) Screw into the elbows on front bar.

- 6. Straighten the front bar; making sure the door canopy is level and straight.
- 7. Screw both camelback hinges into the wall.
- 8. Remove middle screw on the hinge and attach the Arms (eye end attached to the hinge). Tighten screw in slot.