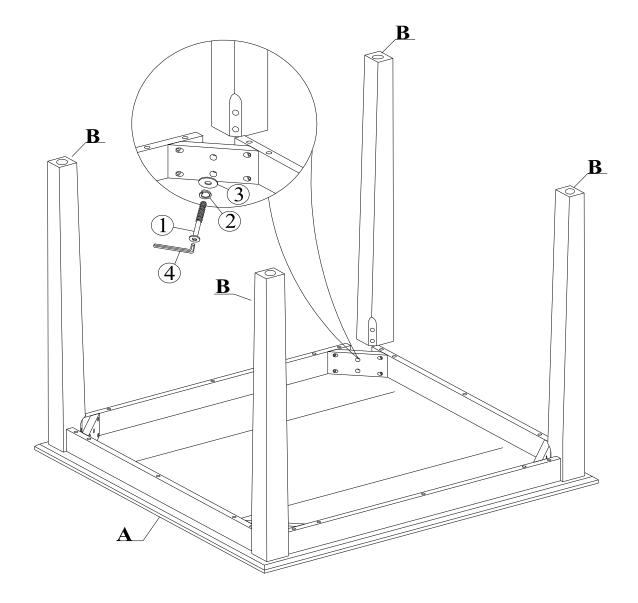

# STEP 1

Attach legs (B) to the top (A) with Bolts (1) and washers (2), (3). Tighten with the Allen Key (4).