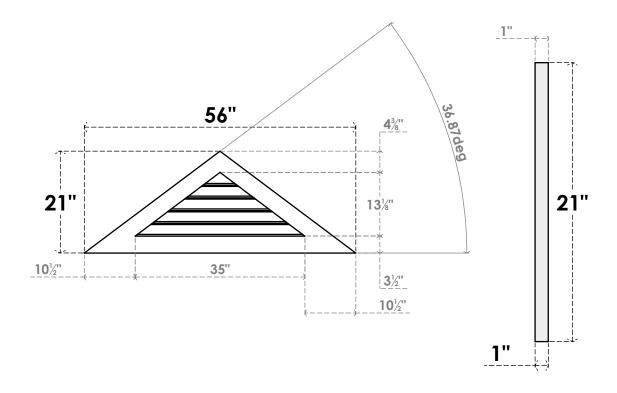

## GVPTR56X2101SF

56"W X 21"H TRIANGLE SURFACE MOUNT PVC GABLE VENT 9/12 PITCH: FUNCTIONAL, W/ 3-1/2"W X 1"P STANDARD FRAME

**VENTING AREA: 17.5 SQ IN** LOUVER HEIGHT: 2 5/8"

LOUVER QTY: 5

**FRONT** 

SIDE

1. INSTALLATION TO BE COMPLETED IN ACCORDANCE WITH MANUFACTURER'S SPECIFICATIONS. 2. DRAWING MAY NOT BE TO SCALE