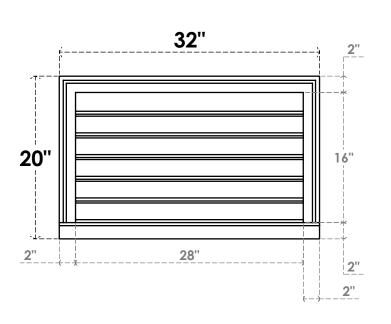

## **GVPVE32X2003SF**

32"W X 20"H RECTANGLE SURFACE MOUNT PVC GABLE VENT: FUNCTIONAL, W/ 2"W X 2"P **BRICKMOULD SILL FRAME** 

**VENTING AREA: 35 SQ IN** LOUVER HEIGHT: 2 5/8"

LOUVER QTY: 6

**FRONT** 

SIDE

EKENA MILLWORK 2300 WEST MAIN ST. CLARKSVILLE, TX 75426 TOLL FREE: 866-607-0453 WWW.EKENAMILLWORK.COM