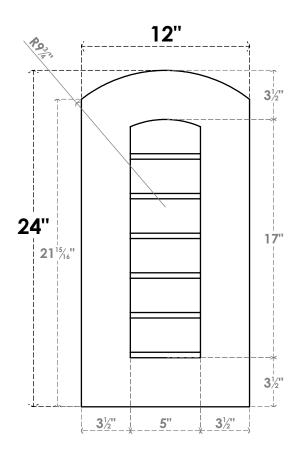

## GVPAR12X2401SN

12"W X 24"H ARCH TOP SURFACE MOUNT PVC GABLE VENT: NON-FUNCTIONAL, W/ 3-1/2"W X 1"P STANDARD FRAME

**FRONT** 

SIDE

LOUVER HEIGHT: 2 7/8"

LOUVER QTY: 6

EKENA MILLWORK 2300 WEST MAIN ST. CLARKSVILLE, TX 75426 TOLL FREE: 866-607-0453 WWW.EKENAMILLWORK.COM