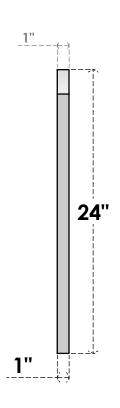

## GVPAR12X2401SN

12"W X 24"H ARCH TOP SURFACE MOUNT PVC GABLE VENT: NON-FUNCTIONAL, W/ 3-1/2"W X 1"P STANDARD FRAME

**FRONT** 

SIDE

LOUVER HEIGHT: 2 7/8"

LOUVER QTY: 6

EKENA MILLWORK 2300 WEST MAIN ST. CLARKSVILLE, TX 75426 TOLL FREE: 866-607-0453 WWW.EKENAMILLWORK.COM