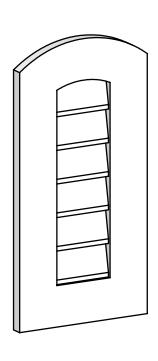

## GVPAR12X2401SN

12"W X 24"H ARCH TOP SURFACE MOUNT PVC GABLE VENT: NON-FUNCTIONAL, W/ 3-1/2"W X 1"P STANDARD FRAME

**FRONT** 

SIDE

LOUVER HEIGHT: 2 7/8"

LOUVER QTY: 6

EKENA MILLWORK 2300 WEST MAIN ST. CLARKSVILLE, TX 75426 TOLL FREE: 866-607-0453 WWW.EKENAMILLWORK.COM