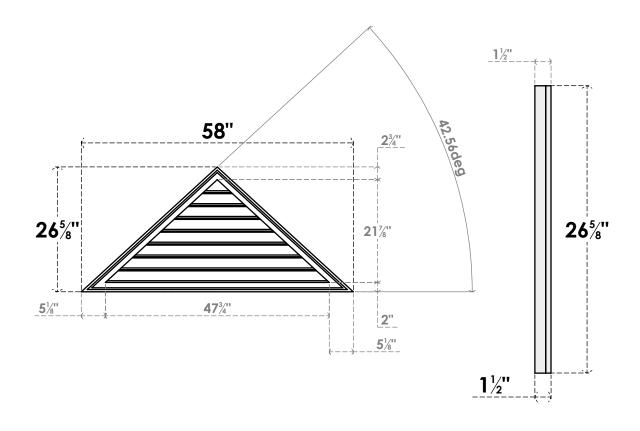

## GVPTR58X2702SF

58"W X 26-5/8"H TRIANGLE SURFACE MOUNT PVC GABLE VENT 11/12 PITCH: FUNCTIONAL, W/ 2"W X 1-1/2"P BRICKMOULD FRAME

**VENTING AREA: 41.76 SQ IN** LOUVER HEIGHT: 2 3/4"

LOUVER QTY: 8

**FRONT** 

SIDE

1. INSTALLATION TO BE COMPLETED IN ACCORDANCE WITH MANUFACTURER'S SPECIFICATIONS. 2. DRAWING MAY NOT BE TO SCALE

3. THIS DRAWING IS INTENDED FOR DESIGN AND PLANNING PURPOSES ONLY.

4. ALL INFORMATION CONTAINED HEREIN WAS CURRENT AT THE TIME OF DEVELOPMENT BUT MUST BE REVIEWED AND APPROVED BY THE PRODUCT MANUFACTURER TO BE CONSIDERED ACCURATE.